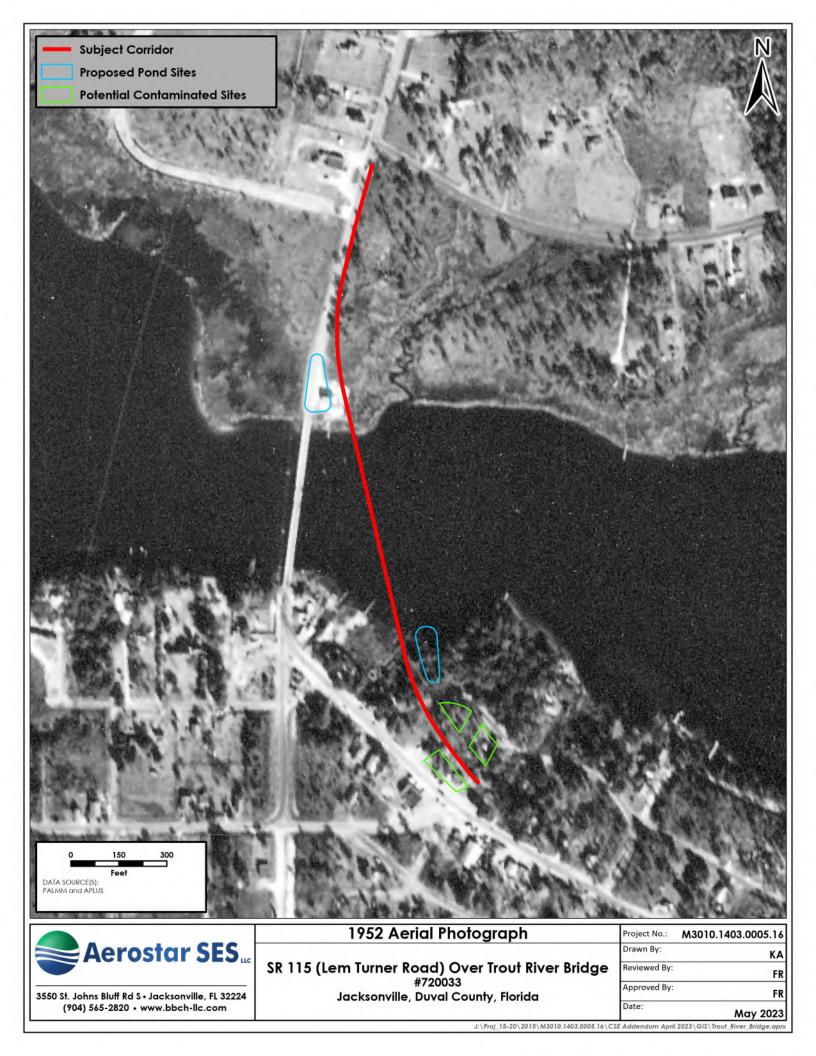

ASL visited the subject corridor, made observations, and obtained photographic documentation of the sites. ASL also performed a review of an Environmental Data Resources, Inc., (EDR) database report, regulatory files on the Florida Department of Environmental Protection's (FDEP) OCULUS and Map Direct websites, and historical aerial photographs (1943, 1952, 1959, 1969, 1975, 1988, 1997, 2005, 2013, and 2020) as part of this investigation. Sanborn Fire Insurance Maps did not provide coverage of the subject corridor.

A total of nine sites were identified in the 2021 Level 1 CSE Report as having the potential to impact the subject corridor from petroleum and/or hazardous substance contamination. Sites 6 and 7 are located within the vicinity of Proposed Pond Sites 1 and 2 and are discussed in detail in **Table 2**. Rankings and recommendations were previously made for Sites 6 and 7 in the 2021 Level 1 CSE Report.