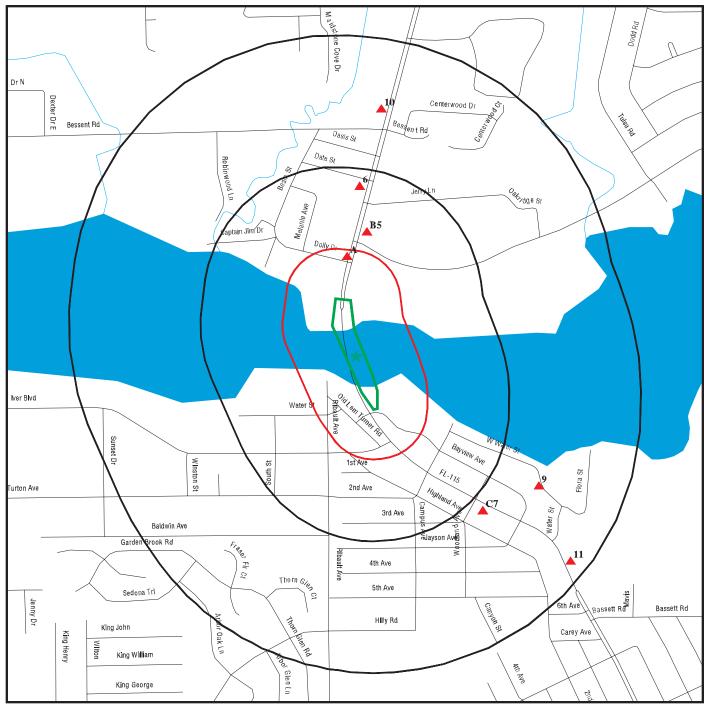

A total of nine sites were identified in the 2021 Level 1 CSE Report as having the potential to impact the subject corridor from petroleum and/or hazardous substance contamination. Sites 6 and 7 are located within the vicinity of Proposed Pond Sites 1 and 2 and are discussed in detail in **Table 2**. Rankings and recommendations were previously made for Sites 6 and 7 in the 2021 Level 1 CSE Report.