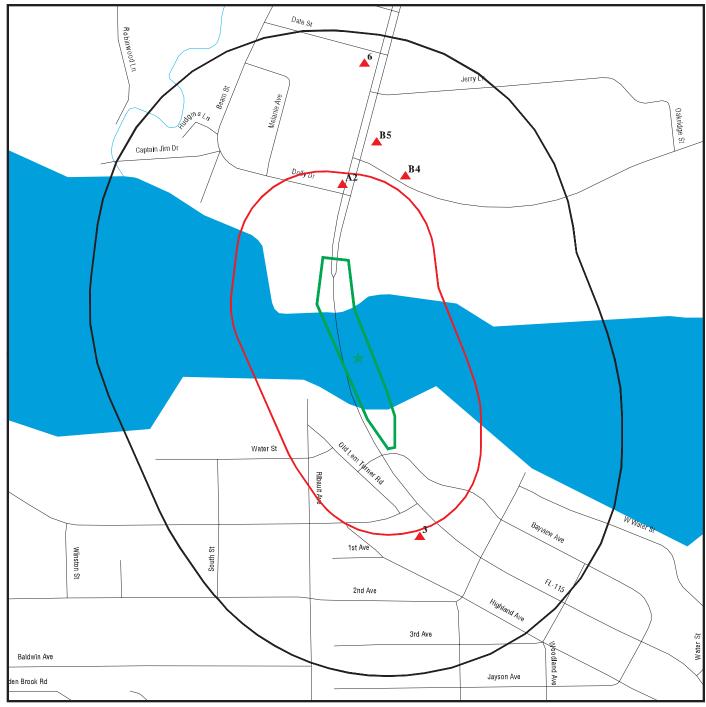

A total of nine sites were identified in the 2021 Level 1 CSE Report as having the potential to impact the subject corridor from petroleum and/or hazardous substance contamination. Sites 6 and 7 are located within the vicinity of Proposed Pond Sites 1 and 2 and are discussed in detail in **Table 2**. Rankings and recommendations were previously made for Sites 6 and 7 in the 2021 Level 1 CSE Report.