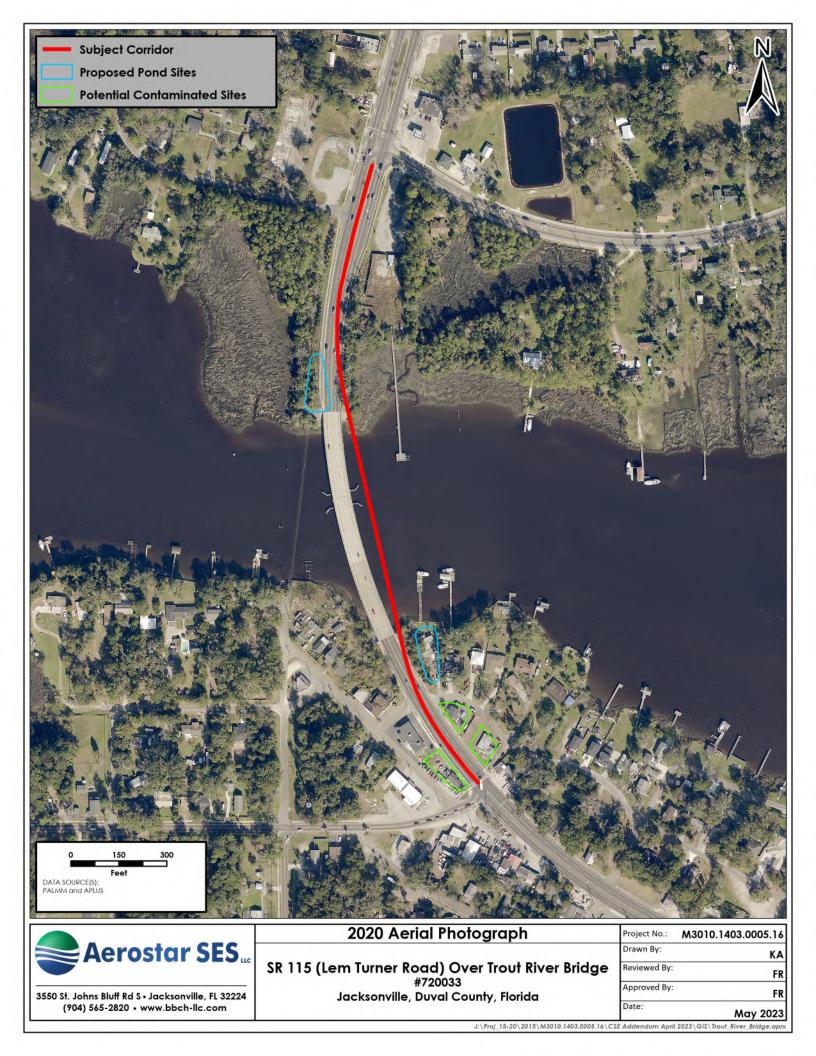

ASL visited the subject corridor, made observations, and obtained photographic documentation of the sites. ASL also performed a review of an Environmental Data Resources, Inc., (EDR) database report, regulatory files on the Florida Department of Environmental Protection's (FDEP) OCULUS and Map Direct websites, and historical aerial photographs (1943, 1952, 1959, 1969, 1975, 1988, 1997, 2005, 2013, and 2020) as part of this investigation. Sanborn Fire Insurance Maps did not provide coverage of the subject corridor.

Mr. Keith Travis, P.E. Parsons August 25, 2023

A Project Location map is included as **Figure 1**. A Potential Contaminated Sites map is included as **Figure 2**. A Site Ranking map is included as **Figure 3**. Photographic documentation of the sites is included in **Appendix** A. Copies of the historical aerial photographs reviewed are included in **Appendix B**. A copy of the EDR database report is included in **Appendix C**. Copies of applicable regulatory information are included in **Appendix D**.