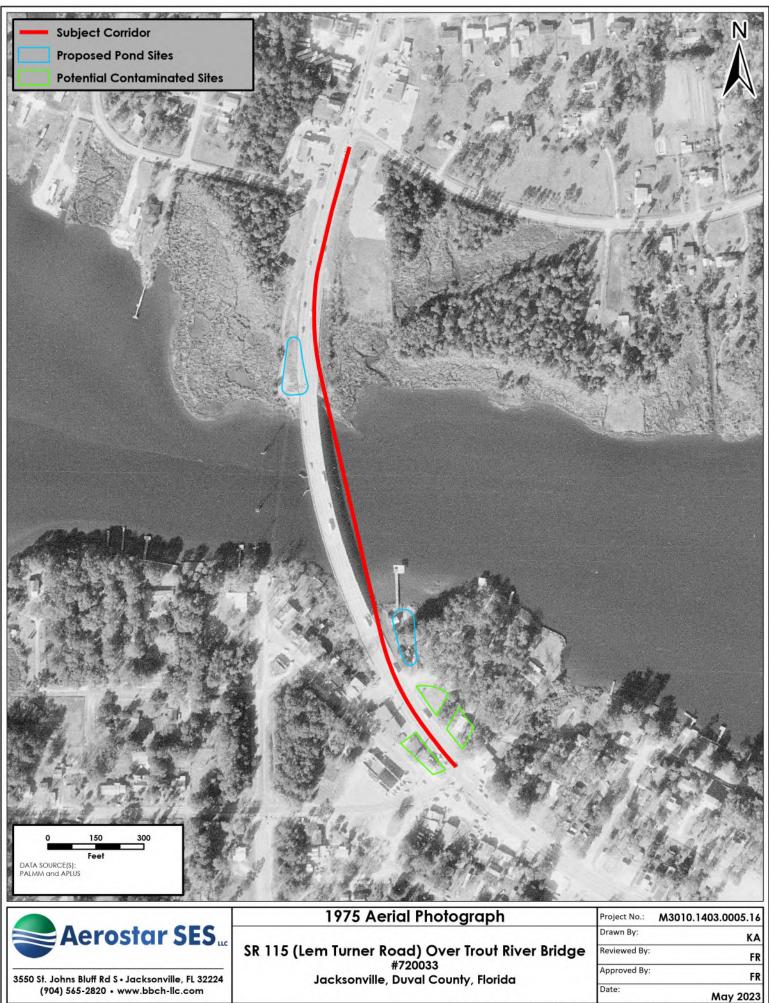

ASL visited the subject corridor, made observations, and obtained photographic documentation of the sites. ASL also performed a review of an Environmental Data Resources, Inc., (EDR) database report, regulatory files on the Florida Department of Environmental Protection's (FDEP) OCULUS and Map Direct websites, and historical aerial photographs (1943, 1952, 1959, 1969, 1975, 1988, 1997, 2005, 2013, and 2020) as part of this investigation. Sanborn Fire Insurance Maps did not provide coverage of the subject corridor.

Mr. Keith Travis, P.E. Parsons August 25, 2023

A Project Location map is included as **Figure 1**. A Potential Contaminated Sites map is included as **Figure 2**. A Site Ranking map is included as **Figure 3**. Photographic documentation of the sites is included in **Appendix** A. Copies of the historical aerial photographs reviewed are included in **Appendix B**. A copy of the EDR database report is included in **Appendix C**. Copies of applicable regulatory information are included in **Appendix D**.