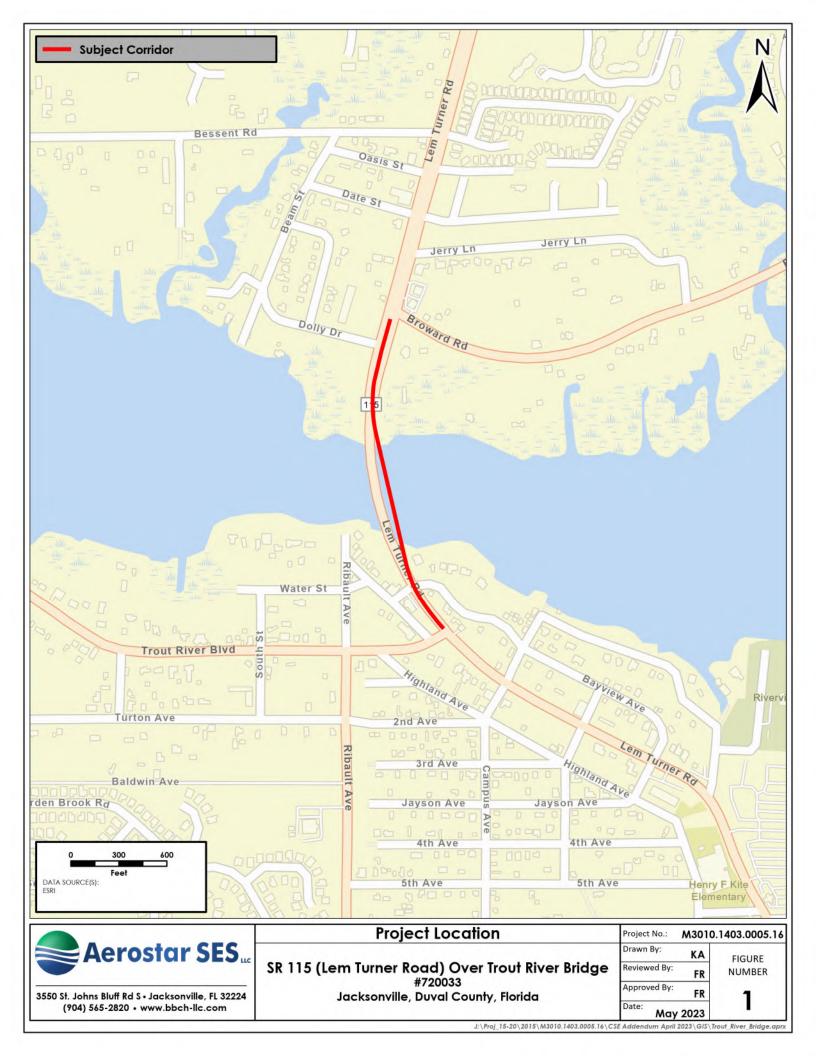

Mr. Keith Travis, P.E. Parsons August 25, 2023

A Project Location map is included as **Figure 1**. A Potential Contaminated Sites map is included as **Figure 2**. A Site Ranking map is included as **Figure 3**. Photographic documentation of the sites is included in **Appendix** A. Copies of the historical aerial photographs reviewed are included in **Appendix B**. A copy of the EDR database report is included in **Appendix C**. Copies of applicable regulatory information are included in **Appendix D**.

A total of nine sites were identified in the 2021 Level 1 CSE Report as having the potential to impact the subject corridor from petroleum and/or hazardous substance contamination. Sites 6 and 7 are located within the vicinity of Proposed Pond Sites 1 and 2 and are discussed in detail in **Table 2**. Rankings and recommendations were previously made for Sites 6 and 7 in the 2021 Level 1 CSE Report.

A summary of the potential contaminated sites located within the vicinity of the proposed pond sites is provided below:

| Site # | Site Name                   | Site Rank |
|--------|-----------------------------|-----------|
| 6      | Bells Affordable Auto Sales | No        |
| 7      | TNT Automotive Solutions    | No        |
| 10     | Norman Auto                 | No        |