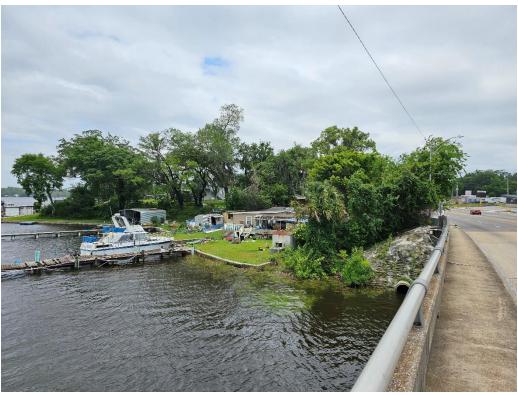

FDOT reportedly plans to acquire the parcels associated with Proposed Pond Site 1 to accommodate bridge construction. Site preparation is anticipated to include demolition of the existing residential structure and removal of the dock and related seawall. Based on the age of the residential structure (1950s), there is a potential for asbestos-containing materials and/or lead-based paint to be encountered within the structure.