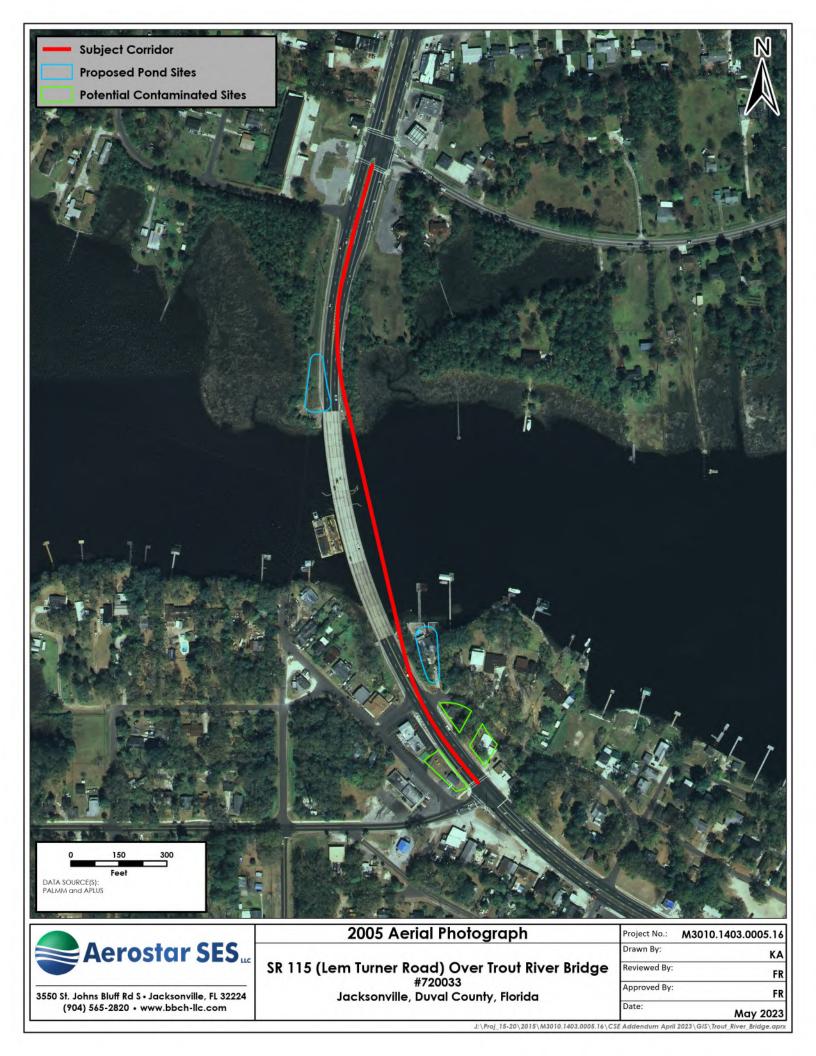

ASL visited the subject corridor, made observations, and obtained photographic documentation of the sites. ASL also performed a review of an Environmental Data Resources, Inc., (EDR) database report, regulatory files on the Florida Department of Environmental Protection's (FDEP) OCULUS and Map Direct websites, and historical aerial photographs (1943, 1952, 1959, 1969, 1975, 1988, 1997, 2005, 2013, and 2020) as part of this investigation. Sanborn Fire Insurance Maps did not provide coverage of the subject corridor.

Mr. Keith Travis, P.E. Parsons August 25, 2023

A Project Location map is included as **Figure 1**. A Potential Contaminated Sites map is included as **Figure 2**. A Site Ranking map is included as **Figure 3**. Photographic documentation of the sites is included in **Appendix** A. Copies of the historical aerial photographs reviewed are included in **Appendix B**. A copy of the EDR database report is included in **Appendix C**. Copies of applicable regulatory information are included in **Appendix D**.