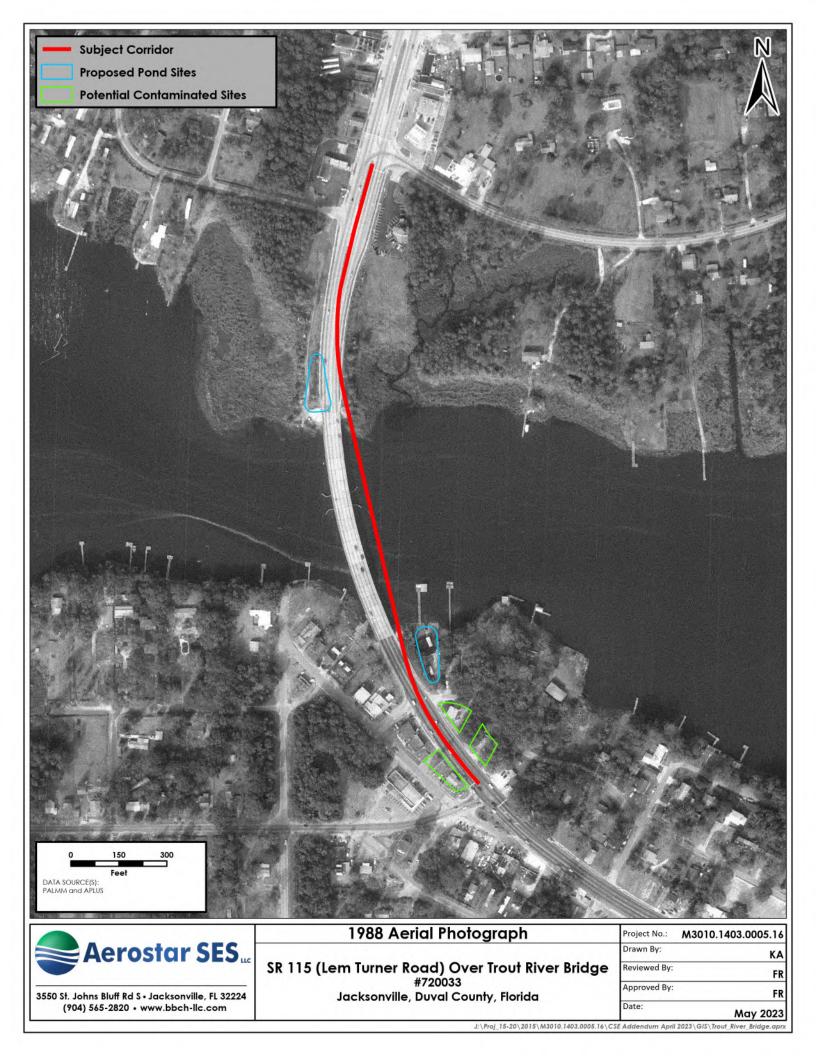

ASL visited the subject corridor, made observations, and obtained photographic documentation of the sites. ASL also performed a review of an Environmental Data Resources, Inc., (EDR) database report, regulatory files on the Florida Department of Environmental Protection's (FDEP) OCULUS and Map Direct websites, and historical aerial photographs (1943, 1952, 1959, 1969, 1975, 1988, 1997, 2005, 2013, and 2020) as part of this investigation. Sanborn Fire Insurance Maps did not provide coverage of the subject corridor.

Mr. Keith Travis, P.E. Parsons August 25, 2023

A Project Location map is included as **Figure 1**. A Potential Contaminated Sites map is included as **Figure 2**. A Site Ranking map is included as **Figure 3**. Photographic documentation of the sites is included in **Appendix** A. Copies of the historical aerial photographs reviewed are included in **Appendix B**. A copy of the EDR database report is included in **Appendix C**. Copies of applicable regulatory information are included in **Appendix D**.