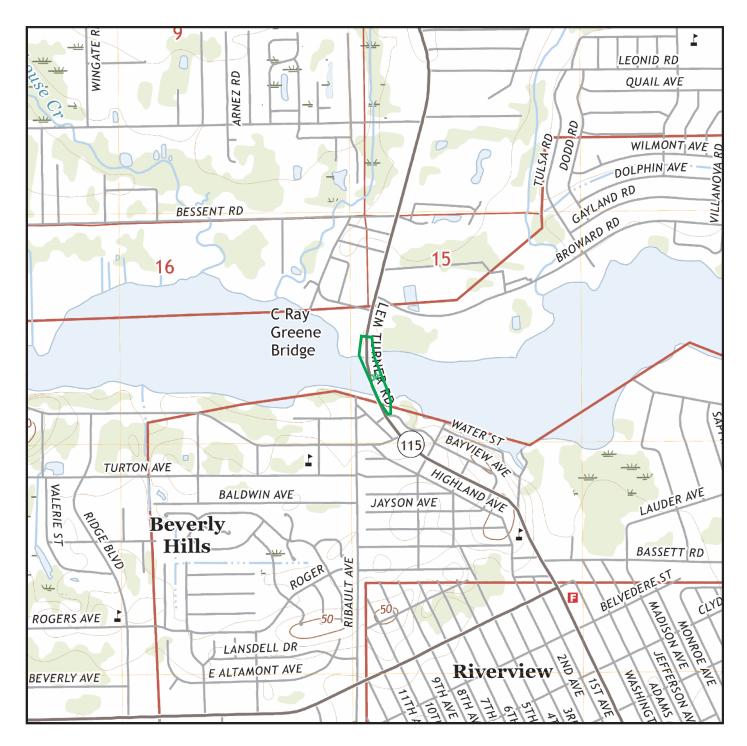

Mr. Keith Travis, P.E. Parsons August 25, 2023

A Project Location map is included as **Figure 1**. A Potential Contaminated Sites map is included as **Figure 2**. A Site Ranking map is included as **Figure 3**. Photographic documentation of the sites is included in **Appendix** A. Copies of the historical aerial photographs reviewed are included in **Appendix B**. A copy of the EDR database report is included in **Appendix C**. Copies of applicable regulatory information are included in **Appendix D**.

A total of nine sites were identified in the 2021 Level 1 CSE Report as having the potential to impact the subject corridor from petroleum and/or hazardous substance contamination. Sites 6 and 7 are located within the vicinity of Proposed Pond Sites 1 and 2 and are discussed in detail in **Table 2**. Rankings and recommendations were previously made for Sites 6 and 7 in the 2021 Level 1 CSE Report.

A summary of the proposed pond sites is provided below:

| Proposed Pond Site   | Site Rank |
|----------------------|-----------|
| Proposed Pond Site 1 | No        |
| Proposed Pond Site 2 | No        |

A summary of the potential contaminated sites located within the vicinity of the proposed pond sites is provided below:

| Site # | Site Name                   | Site Rank |
|--------|-----------------------------|-----------|
| 6      | Bells Affordable Auto Sales | No        |
| 7      | TNT Automotive Solutions    | No        |
| 10     | Norman Auto                 | No        |