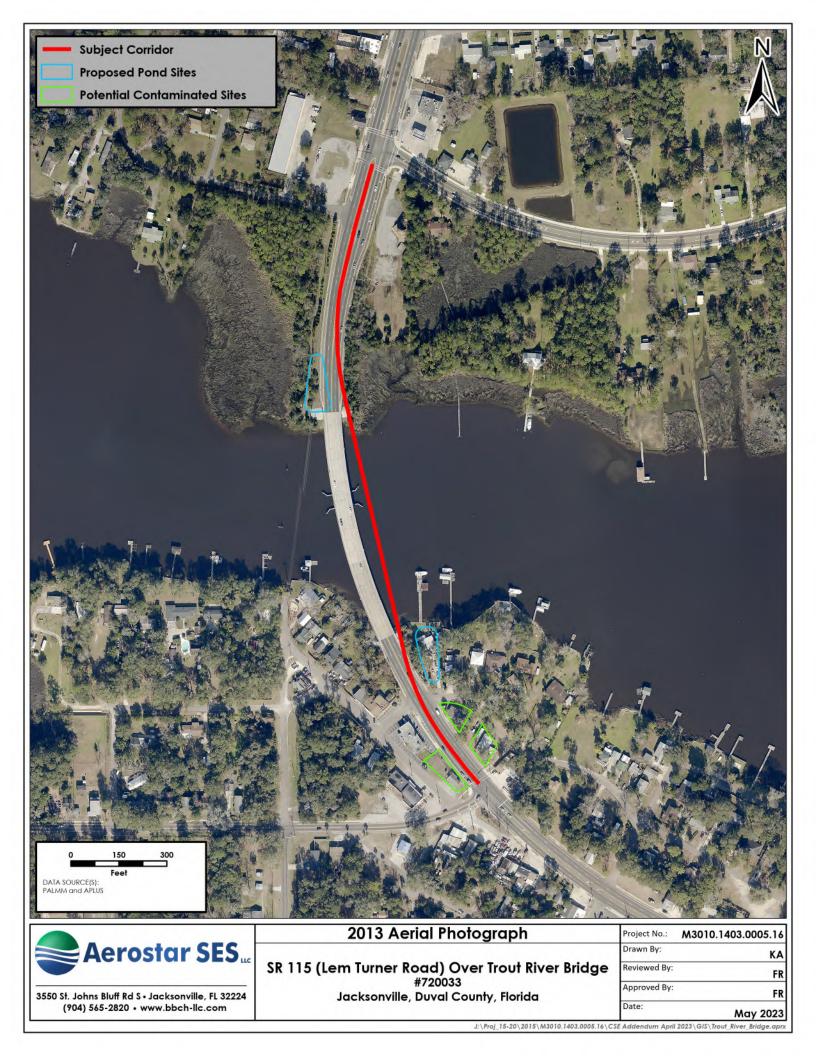

ASL visited the subject corridor, made observations, and obtained photographic documentation of the sites. ASL also performed a review of an Environmental Data Resources, Inc., (EDR) database report, regulatory files on the Florida Department of Environmental Protection's (FDEP) OCULUS and Map Direct websites, and historical aerial photographs (1943, 1952, 1959, 1969, 1975, 1988, 1997, 2005, 2013, and 2020) as part of this investigation. Sanborn Fire Insurance Maps did not provide coverage of the subject corridor.

Mr. Keith Travis, P.E. Parsons August 25, 2023

A Project Location map is included as **Figure 1**. A Potential Contaminated Sites map is included as **Figure 2**. A Site Ranking map is included as **Figure 3**. Photographic documentation of the sites is included in **Appendix** A. Copies of the historical aerial photographs reviewed are included in **Appendix B**. A copy of the EDR database report is included in **Appendix C**. Copies of applicable regulatory information are included in **Appendix D**.