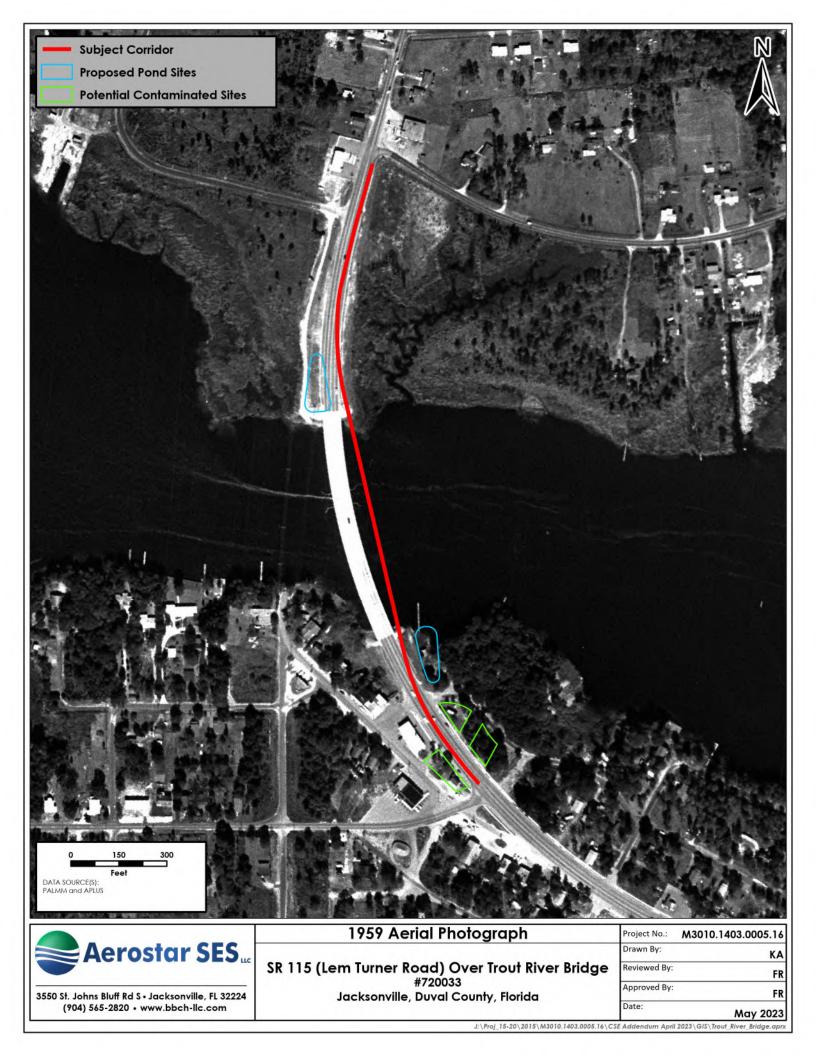

ASL visited the subject corridor, made observations, and obtained photographic documentation of the sites. ASL also performed a review of an Environmental Data Resources, Inc., (EDR) database report, regulatory files on the Florida Department of Environmental Protection's (FDEP) OCULUS and Map Direct websites, and historical aerial photographs (1943, 1952, 1959, 1969, 1975, 1988, 1997, 2005, 2013, and 2020) as part of this investigation. Sanborn Fire Insurance Maps did not provide coverage of the subject corridor.

Mr. Keith Travis, P.E. Parsons August 25, 2023

A Project Location map is included as **Figure 1**. A Potential Contaminated Sites map is included as **Figure 2**. A Site Ranking map is included as **Figure 3**. Photographic documentation of the sites is included in **Appendix** A. Copies of the historical aerial photographs reviewed are included in **Appendix B**. A copy of the EDR database report is included in **Appendix C**. Copies of applicable regulatory information are included in **Appendix D**.