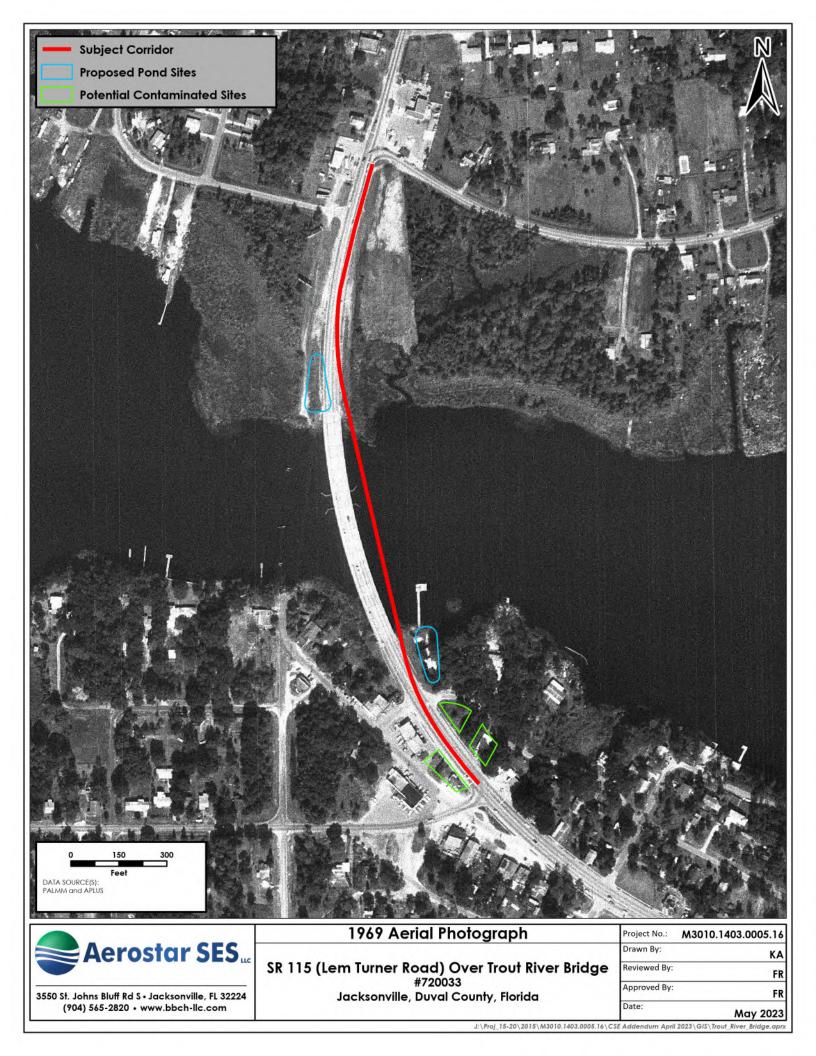

ASL visited the subject corridor, made observations, and obtained photographic documentation of the sites. ASL also performed a review of an Environmental Data Resources, Inc., (EDR) database report, regulatory files on the Florida Department of Environmental Protection's (FDEP) OCULUS and Map Direct websites, and historical aerial photographs (1943, 1952, 1959, 1969, 1975, 1988, 1997, 2005, 2013, and 2020) as part of this investigation. Sanborn Fire Insurance Maps did not provide coverage of the subject corridor.

Mr. Keith Travis, P.E. Parsons August 25, 2023

A Project Location map is included as **Figure 1**. A Potential Contaminated Sites map is included as **Figure 2**. A Site Ranking map is included as **Figure 3**. Photographic documentation of the sites is included in **Appendix** A. Copies of the historical aerial photographs reviewed are included in **Appendix B**. A copy of the EDR database report is included in **Appendix C**. Copies of applicable regulatory information are included in **Appendix D**.