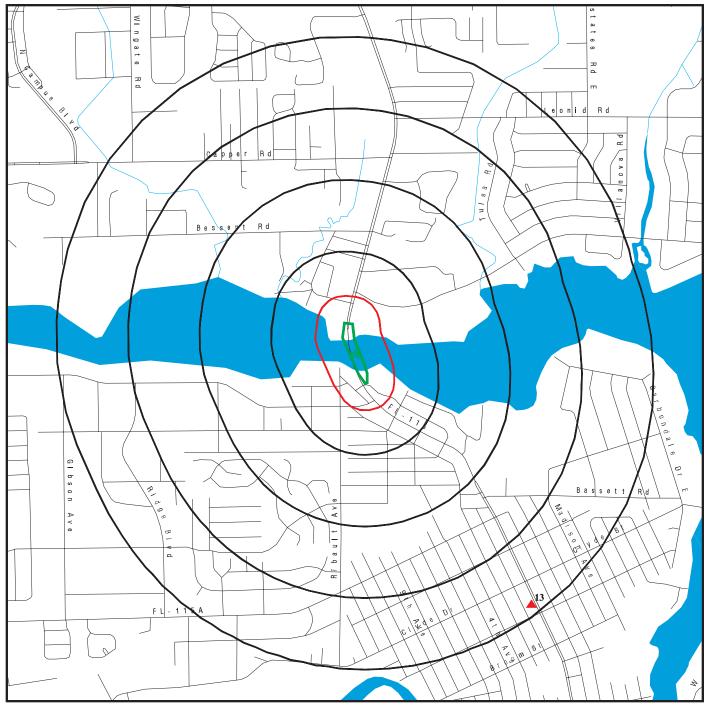

Mr. Keith Travis, P.E. Parsons August 25, 2023

A Project Location map is included as **Figure 1**. A Potential Contaminated Sites map is included as **Figure 2**. A Site Ranking map is included as **Figure 3**. Photographic documentation of the sites is included in **Appendix** A. Copies of the historical aerial photographs reviewed are included in **Appendix B**. A copy of the EDR database report is included in **Appendix C**. Copies of applicable regulatory information are included in **Appendix D**.

Two proposed pond sites were investigated as part of this report. During the investigation, one additional site (Site 10) was also identified. The sites were evaluated and rated either "No," "Low," "Medium," or "High" potential for petroleum or hazardous substance contamination as described in Chapter 20, Section 20.2.2.4 of the FDOT Project Development and Environment (PD&E) Manual, dated July 1, 2020. One of the corridor sites and two of the proposed pond sites were rated "No." None of the sites were rated "Low." None of the sites were rated "Medium" for having a potential to be impacted from petroleum and/or hazardous substance contamination. None of the sites were rated "High" for having a greater potential to be impacted from petroleum and/or hazardous substance contamination. The sites, along with their ranking and recommendations, are discussed in detail in **Table 1**.