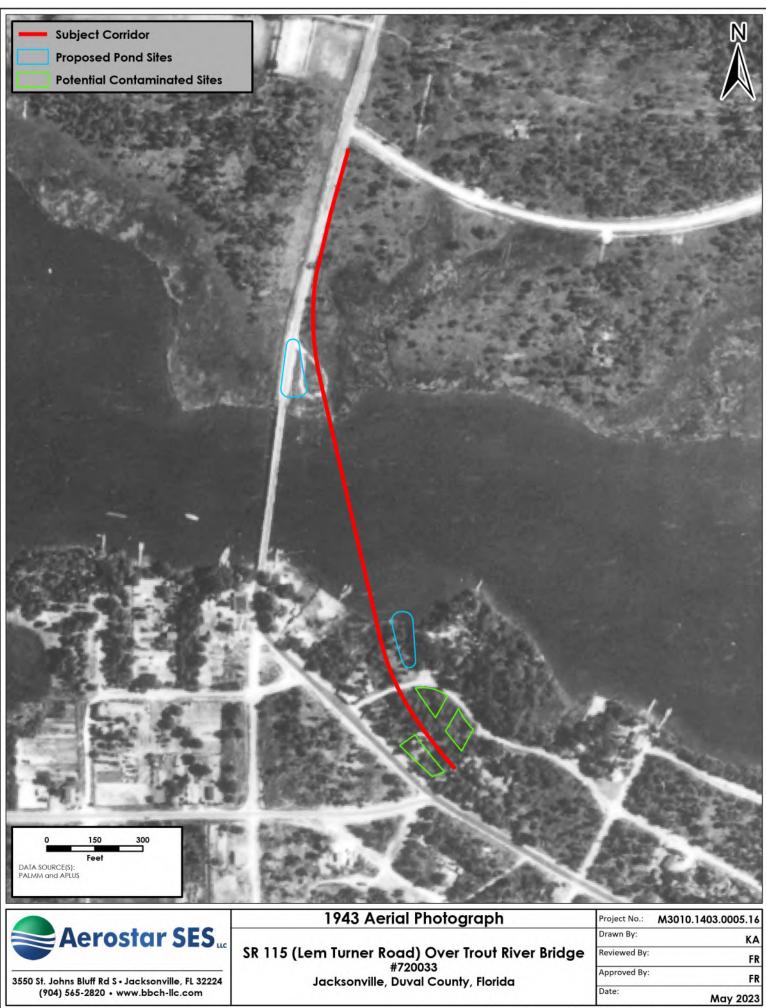

ASL visited the subject corridor, made observations, and obtained photographic documentation of the sites. ASL also performed a review of an Environmental Data Resources, Inc., (EDR) database report, regulatory files on the Florida Department of Environmental Protection's (FDEP) OCULUS and Map Direct websites, and historical aerial photographs (1943, 1952, 1959, 1969, 1975, 1988, 1997, 2005, 2013, and 2020) as part of this investigation. Sanborn Fire Insurance Maps did not provide coverage of the subject corridor.

A total of nine sites were identified in the 2021 Level 1 CSE Report as having the potential to impact the subject corridor from petroleum and/or hazardous substance contamination. Sites 6 and 7 are located within the vicinity of Proposed Pond Sites 1 and 2 and are discussed in detail in **Table 2**. Rankings and recommendations were previously made for Sites 6 and 7 in the 2021 Level 1 CSE Report.