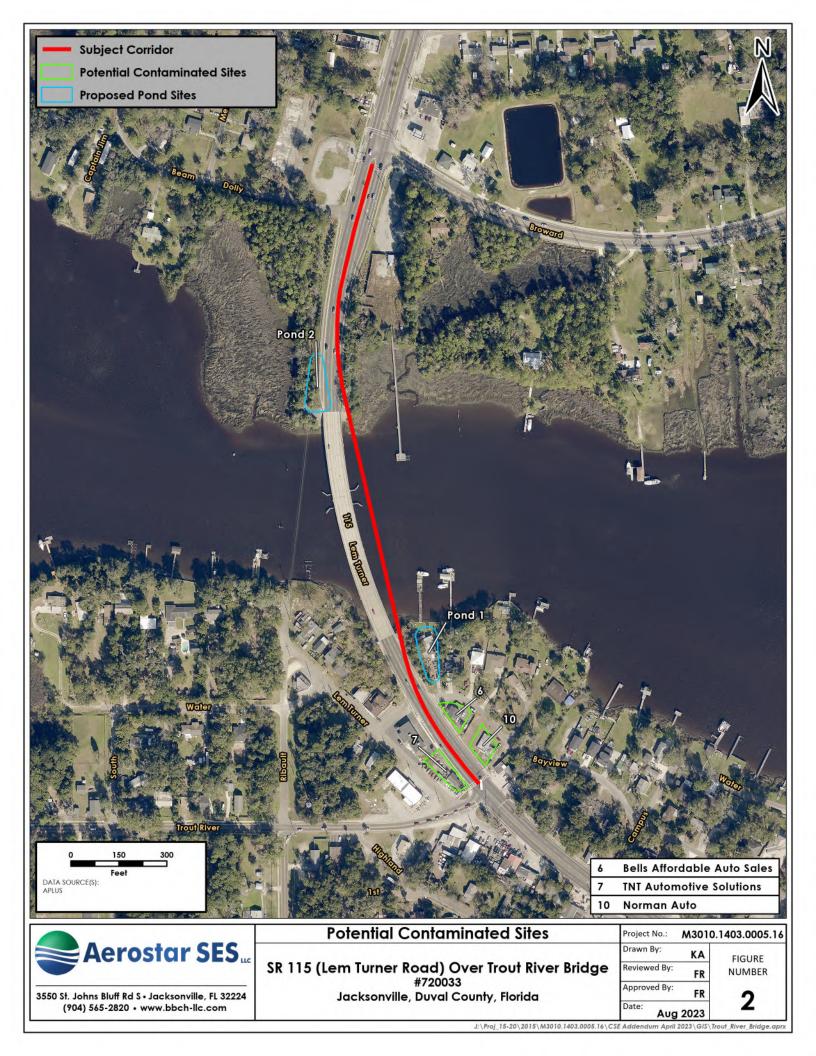

Mr. Keith Travis, P.E. Parsons August 25, 2023

A Project Location map is included as **Figure 1**. A Potential Contaminated Sites map is included as **Figure 2**. A Site Ranking map is included as **Figure 3**. Photographic documentation of the sites is included in **Appendix** A. Copies of the historical aerial photographs reviewed are included in **Appendix B**. A copy of the EDR database report is included in **Appendix C**. Copies of applicable regulatory information are included in **Appendix D**.

Two proposed pond sites were investigated as part of this report. During the investigation, one additional site (Site 10) was also identified. The sites were evaluated and rated either "No," "Low," "Medium," or "High" potential for petroleum or hazardous substance contamination as described in Chapter 20, Section 20.2.2.4 of the FDOT Project Development and Environment (PD&E) Manual, dated July 1, 2020. One of the corridor sites and two of the proposed pond sites were rated "No." None of the sites were rated "Low." None of the sites were rated "Medium" for having a potential to be impacted from petroleum and/or hazardous substance contamination. None of the sites were rated "High" for having a greater potential to be impacted from petroleum and/or hazardous substance contamination. The sites, along with their ranking and recommendations, are discussed in detail in **Table 1**.

A summary of the proposed pond sites is provided below:

| Proposed Pond Site   | Site Rank |
|----------------------|-----------|
| Proposed Pond Site 1 | No        |
| Proposed Pond Site 2 | No        |

A summary of the potential contaminated sites located within the vicinity of the proposed pond sites is provided below:

| Site # | Site Name                   | Site Rank |
|--------|-----------------------------|-----------|
| 6      | Bells Affordable Auto Sales | No        |
| 7      | TNT Automotive Solutions    | No        |
| 10     | Norman Auto                 | No        |