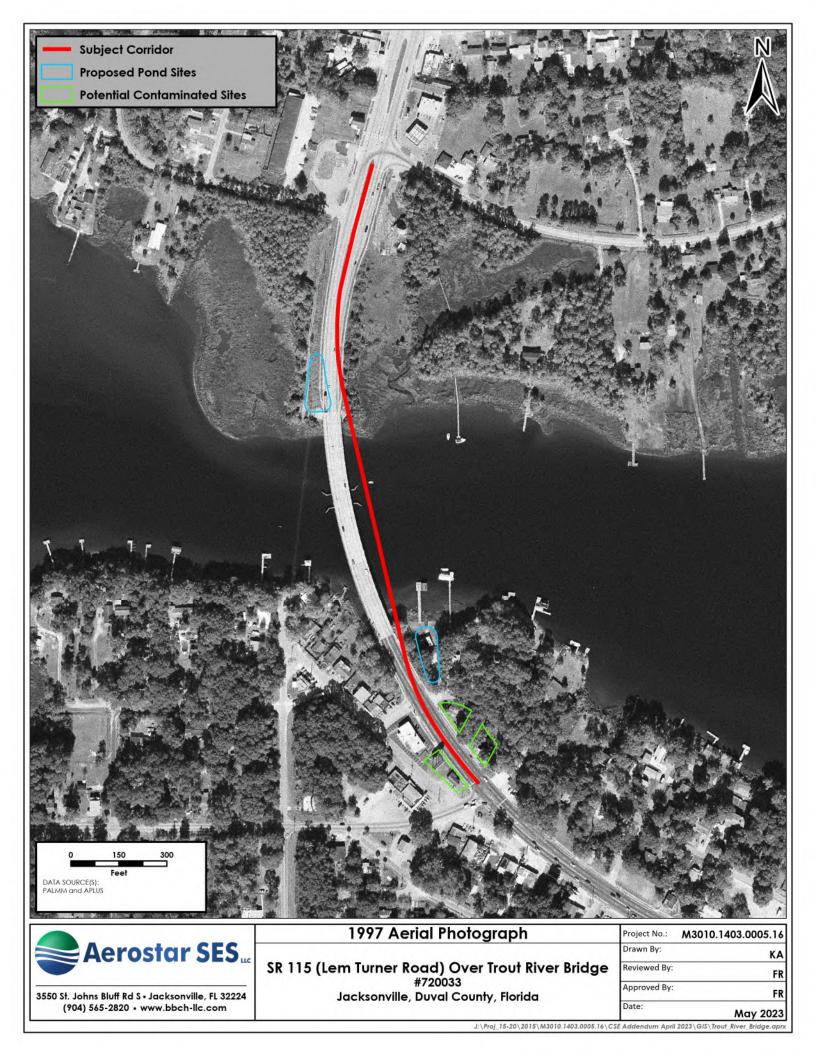

ASL visited the subject corridor, made observations, and obtained photographic documentation of the sites. ASL also performed a review of an Environmental Data Resources, Inc., (EDR) database report, regulatory files on the Florida Department of Environmental Protection's (FDEP) OCULUS and Map Direct websites, and historical aerial photographs (1943, 1952, 1959, 1969, 1975, 1988, 1997, 2005, 2013, and 2020) as part of this investigation. Sanborn Fire Insurance Maps did not provide coverage of the subject corridor.

Mr. Keith Travis, P.E. Parsons August 25, 2023

A Project Location map is included as **Figure 1**. A Potential Contaminated Sites map is included as **Figure 2**. A Site Ranking map is included as **Figure 3**. Photographic documentation of the sites is included in **Appendix** A. Copies of the historical aerial photographs reviewed are included in **Appendix B**. A copy of the EDR database report is included in **Appendix C**. Copies of applicable regulatory information are included in **Appendix D**.