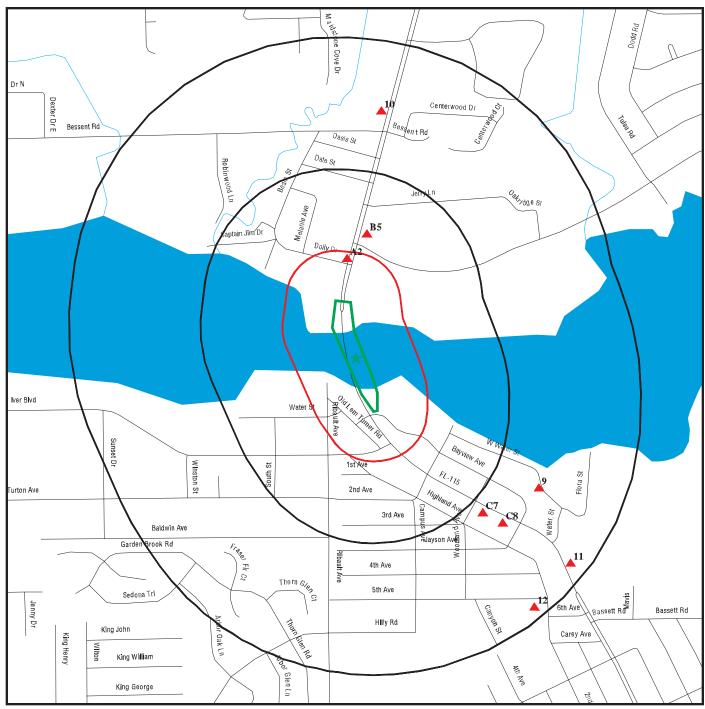

Mr. Keith Travis, P.E. Parsons August 25, 2023

A Project Location map is included as **Figure 1**. A Potential Contaminated Sites map is included as **Figure 2**. A Site Ranking map is included as **Figure 3**. Photographic documentation of the sites is included in **Appendix** A. Copies of the historical aerial photographs reviewed are included in **Appendix B**. A copy of the EDR database report is included in **Appendix C**. Copies of applicable regulatory information are included in **Appendix D**.

A total of nine sites were identified in the 2021 Level 1 CSE Report as having the potential to impact the subject corridor from petroleum and/or hazardous substance contamination. Sites 6 and 7 are located within the vicinity of Proposed Pond Sites 1 and 2 and are discussed in detail in **Table 2**. Rankings and recommendations were previously made for Sites 6 and 7 in the 2021 Level 1 CSE Report.