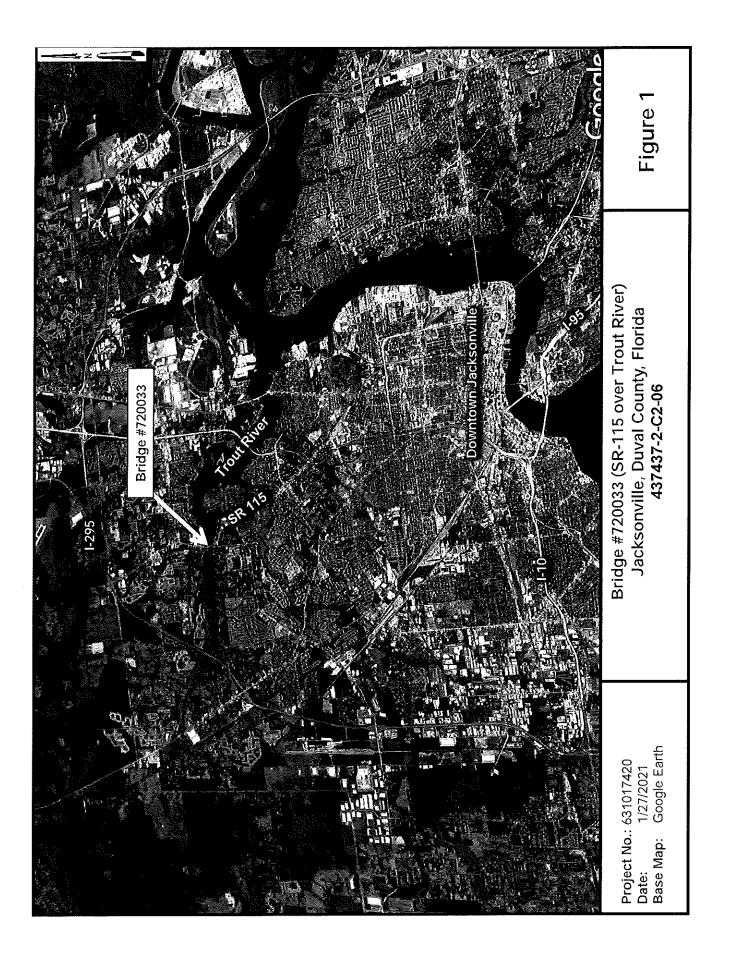

#### RE: Draft Contamination Screening Evaluation Addendum SR 115 (Lem Turner Road) Over Trout River Bridge #720033 Jacksonville, Duval County, Florida Florida Department of Transportation (FDOT) FIN No.: 437437-2-22-01 Aerostar Project No.: M3010.1403.0005.16

Mr. Keith Travis, P.E. Parsons August 25, 2023

A Project Location map is included as **Figure 1**. A Potential Contaminated Sites map is included as **Figure 2**. A Site Ranking map is included as **Figure 3**. Photographic documentation of the sites is included in **Appendix** A. Copies of the historical aerial photographs reviewed are included in **Appendix B**. A copy of the EDR database report is included in **Appendix C**. Copies of applicable regulatory information are included in **Appendix D**.