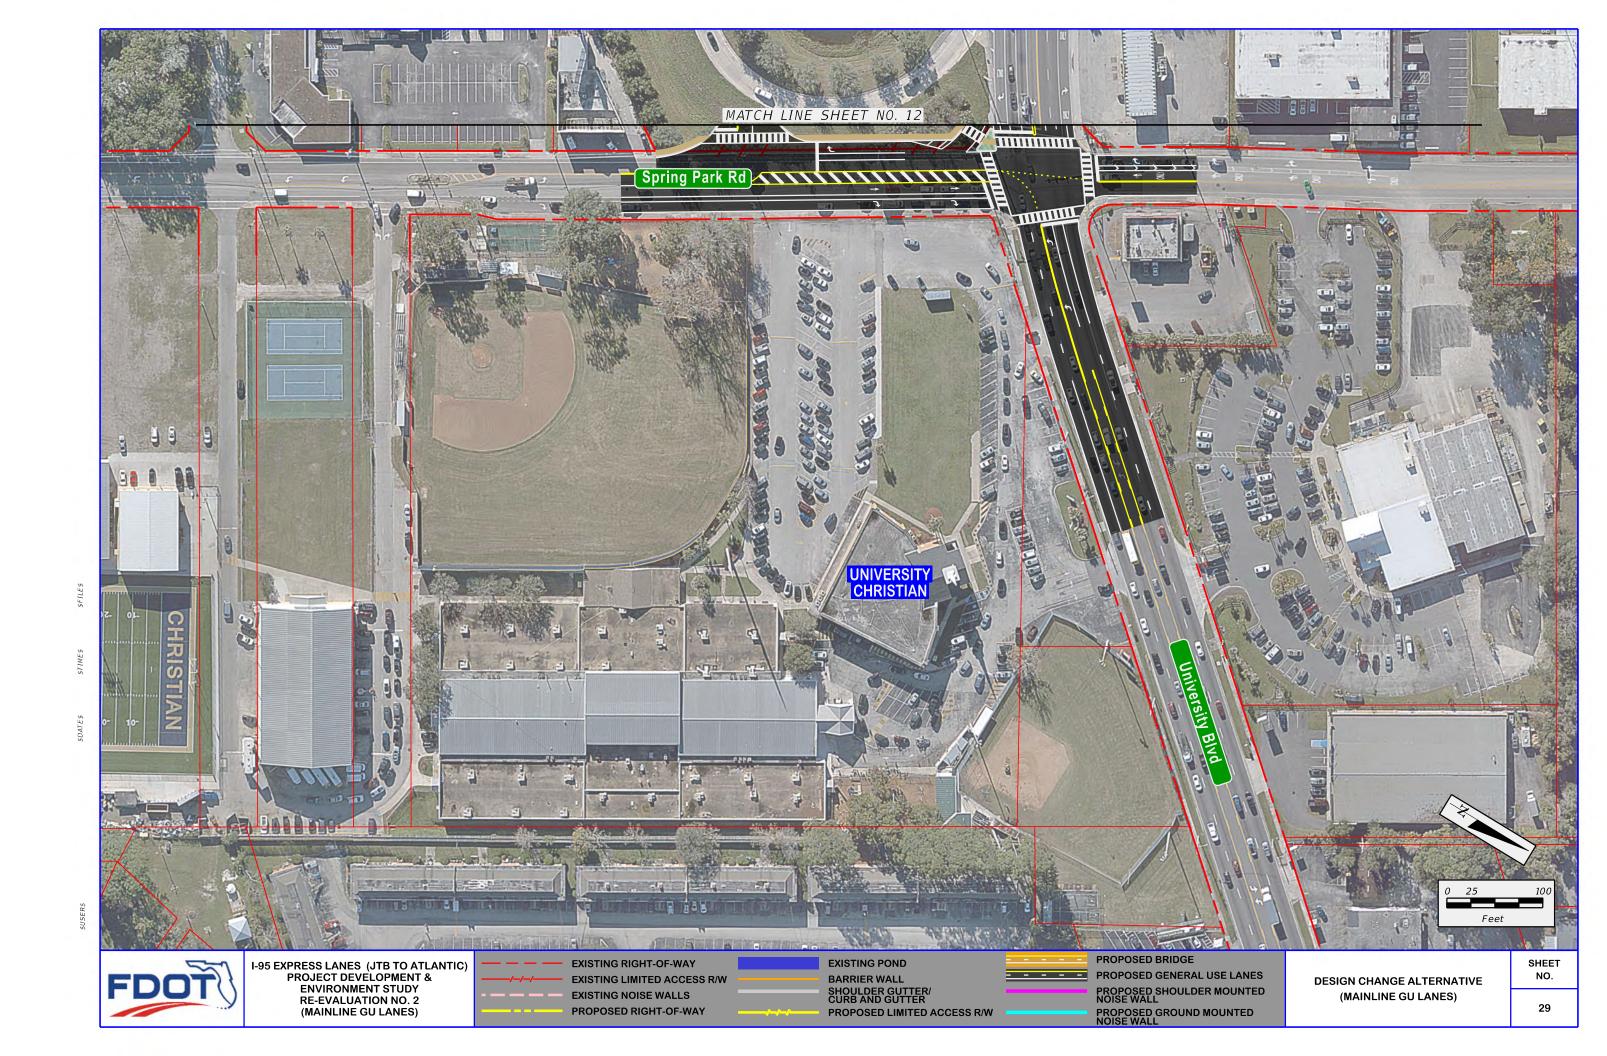

## DESIGN CHANGE ALTERNATIVE (MAINLINE GU LANES)

SHEET NO.

I-95 EXPRESS LANES (JTB TO ATLANTIC)
PROJECT DEVELOPMENT &
ENVIRONMENT STUDY
RE-EVALUATION NO. 2
(MAINLINE GU LANES)

**EXISTING NOISE WALLS** PROPOSED RIGHT-OF-WAY

BARRIER WALL SHOULDER GUTTER/ CURB AND GUTTER PROPOSED LIMITED ACCESS R/W PROPOSED SHOULDER MOUNTED NOISE WALL PROPOSED GROUND MOUNTED NOISE WALL

(MAINLINE GU LANES)

28

**EXISTING NOISE WALLS** PROPOSED RIGHT-OF-WAY