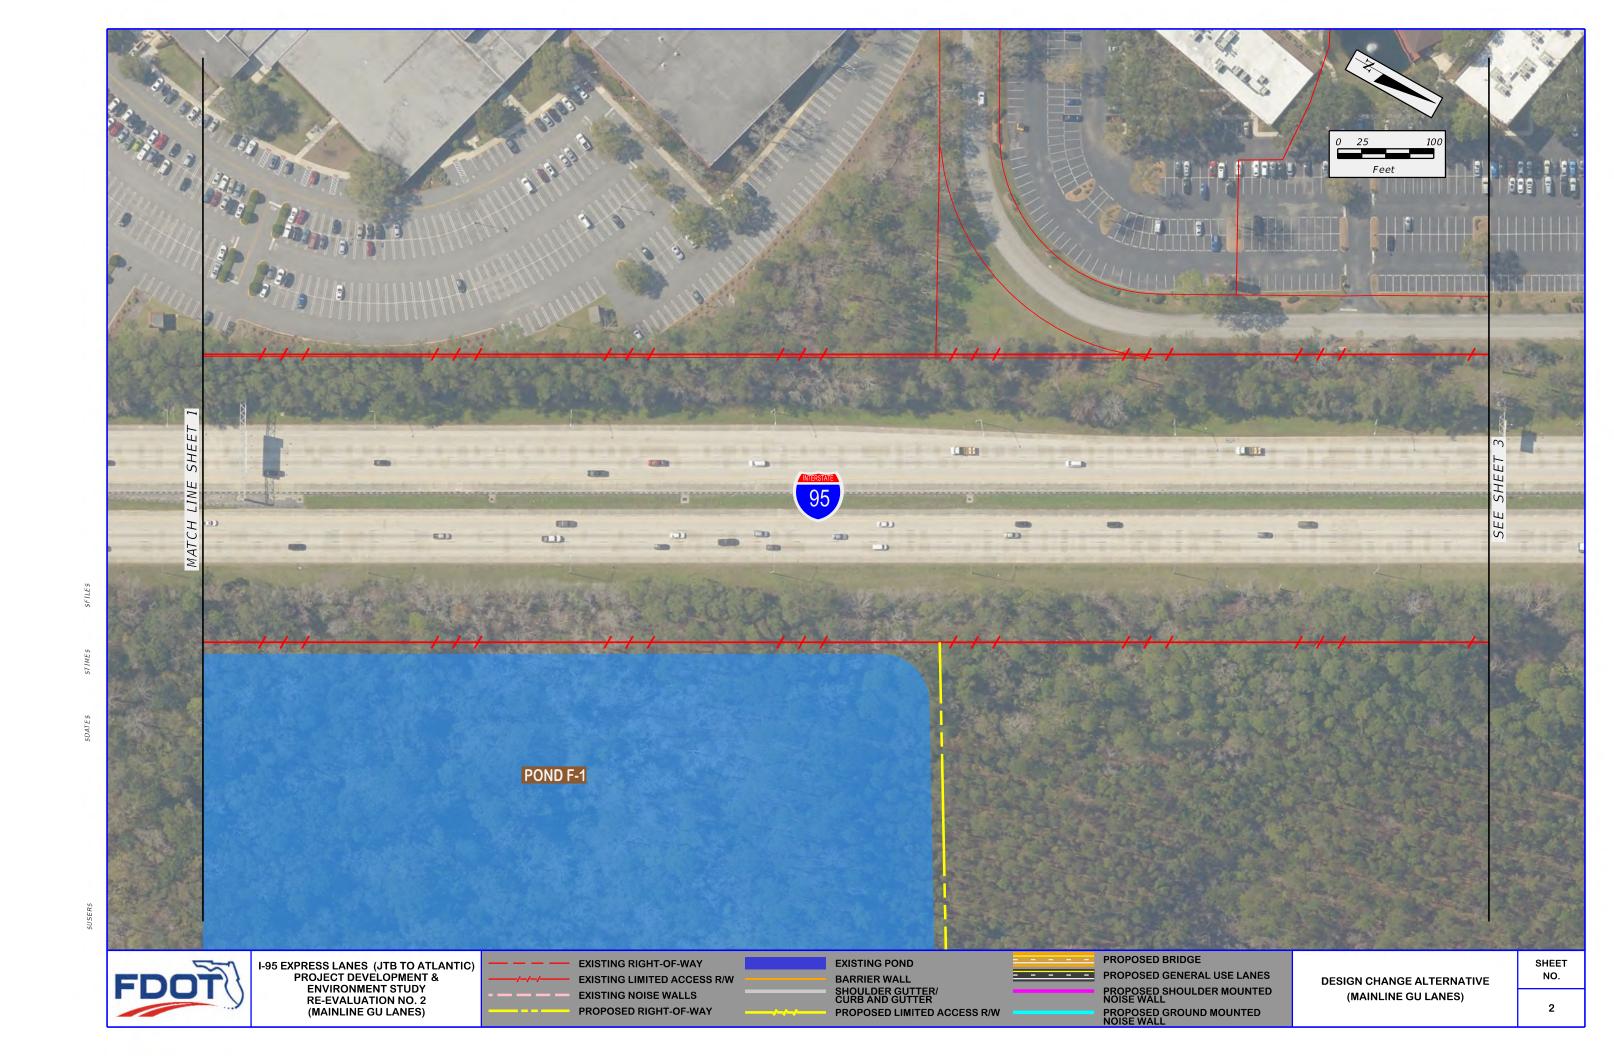

BARRIER WALL SHOULDER GUTTER/ CURB AND GUTTER PROPOSED LIMITED ACCESS R/W PROPOSED SHOULDER MOUNTED NOISE WALL

(MAINLINE GU LANES)

SHEET

30

R\$

FDOT

I-95 EXPRESS LANES (JTB TO ATLANTIC)
PROJECT DEVELOPMENT &
ENVIRONMENT STUDY
RE-EVALUATION NO. 2
(MAINLINE GU LANES)