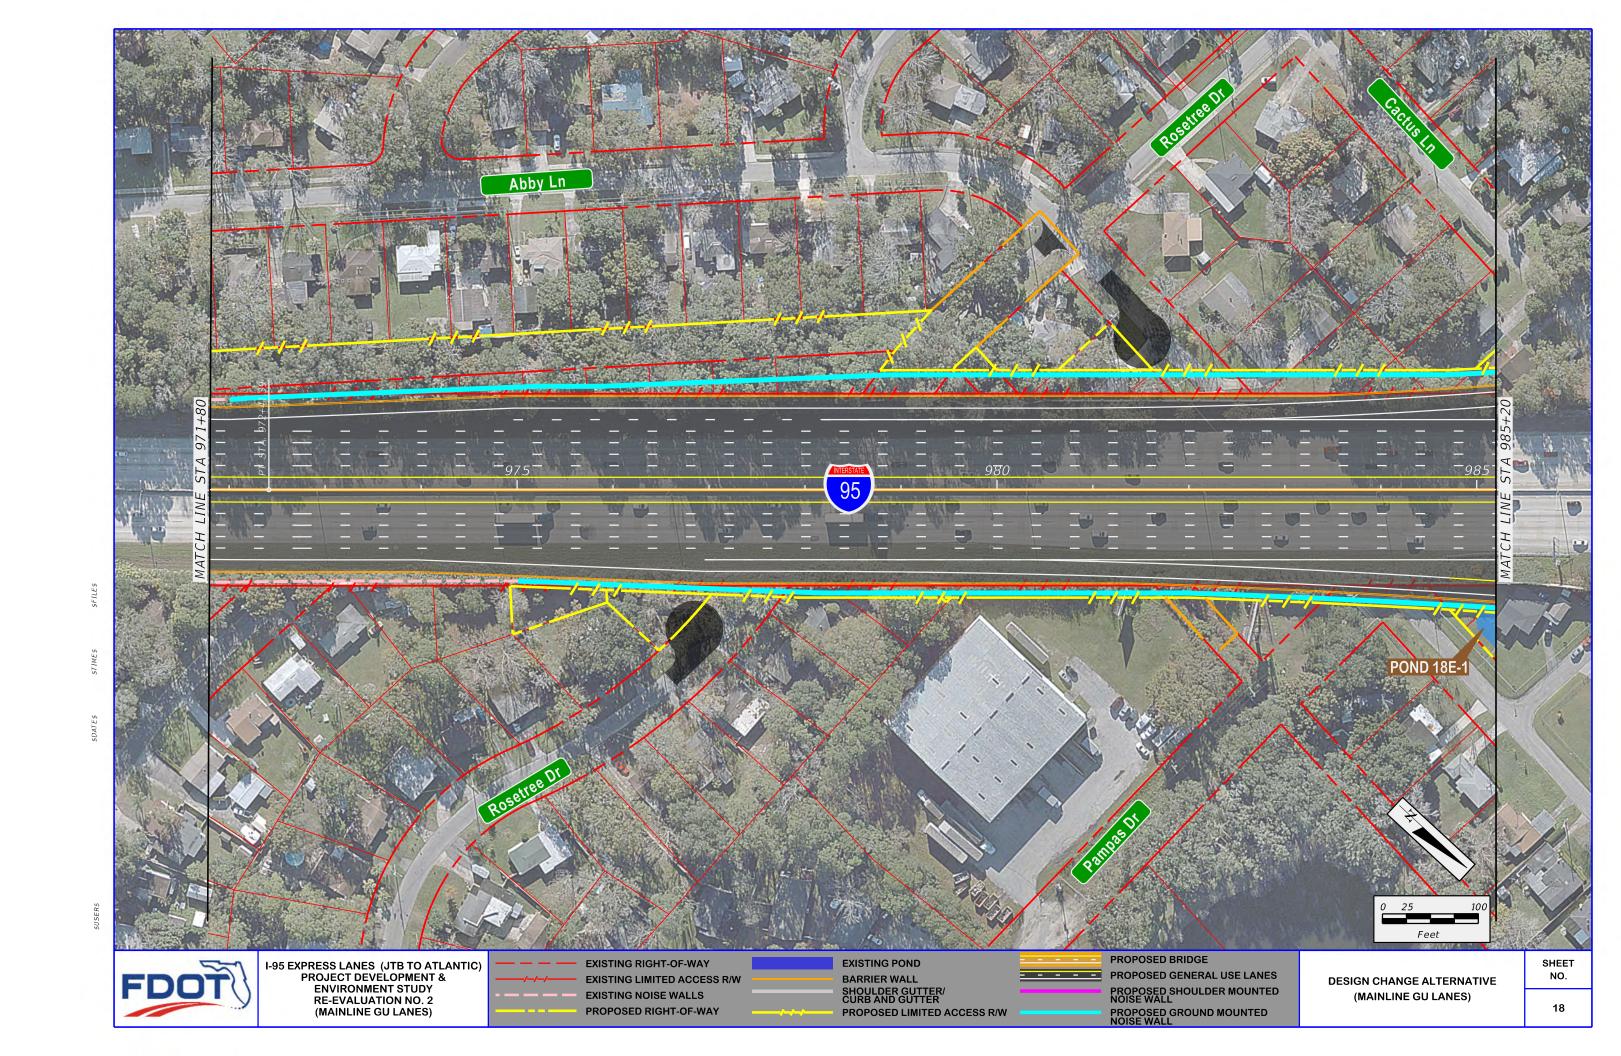

BARRIER WALL SHOULDER GUTTER/ CURB AND GUTTER PROPOSED LIMITED ACCESS R/W PROPOSED SHOULDER MOUNTED NOISE WALL

(MAINLINE GU LANES)

SHEET

30

R\$

FDOT

I-95 EXPRESS LANES (JTB TO ATLANTIC)
PROJECT DEVELOPMENT &
ENVIRONMENT STUDY
RE-EVALUATION NO. 2
(MAINLINE GU LANES)

EXISTING RIGHT-OF-WAY
EXISTING LIMITED ACCESS R/W
EXISTING NOISE WALLS
PROPOSED RIGHT-OF-WAY

BARRIER WALL
SHOULDER GUTTER/
CURB AND GUTTER
PROPOSED LIMITED ACCESS R/W

PROPOSED BRIDGE
PROPOSED GENERAL USE LANES
PROPOSED SHOULDER MOUNTED
NOISE WALL
PROPOSED GROUND MOUNTED
NOISE WALL