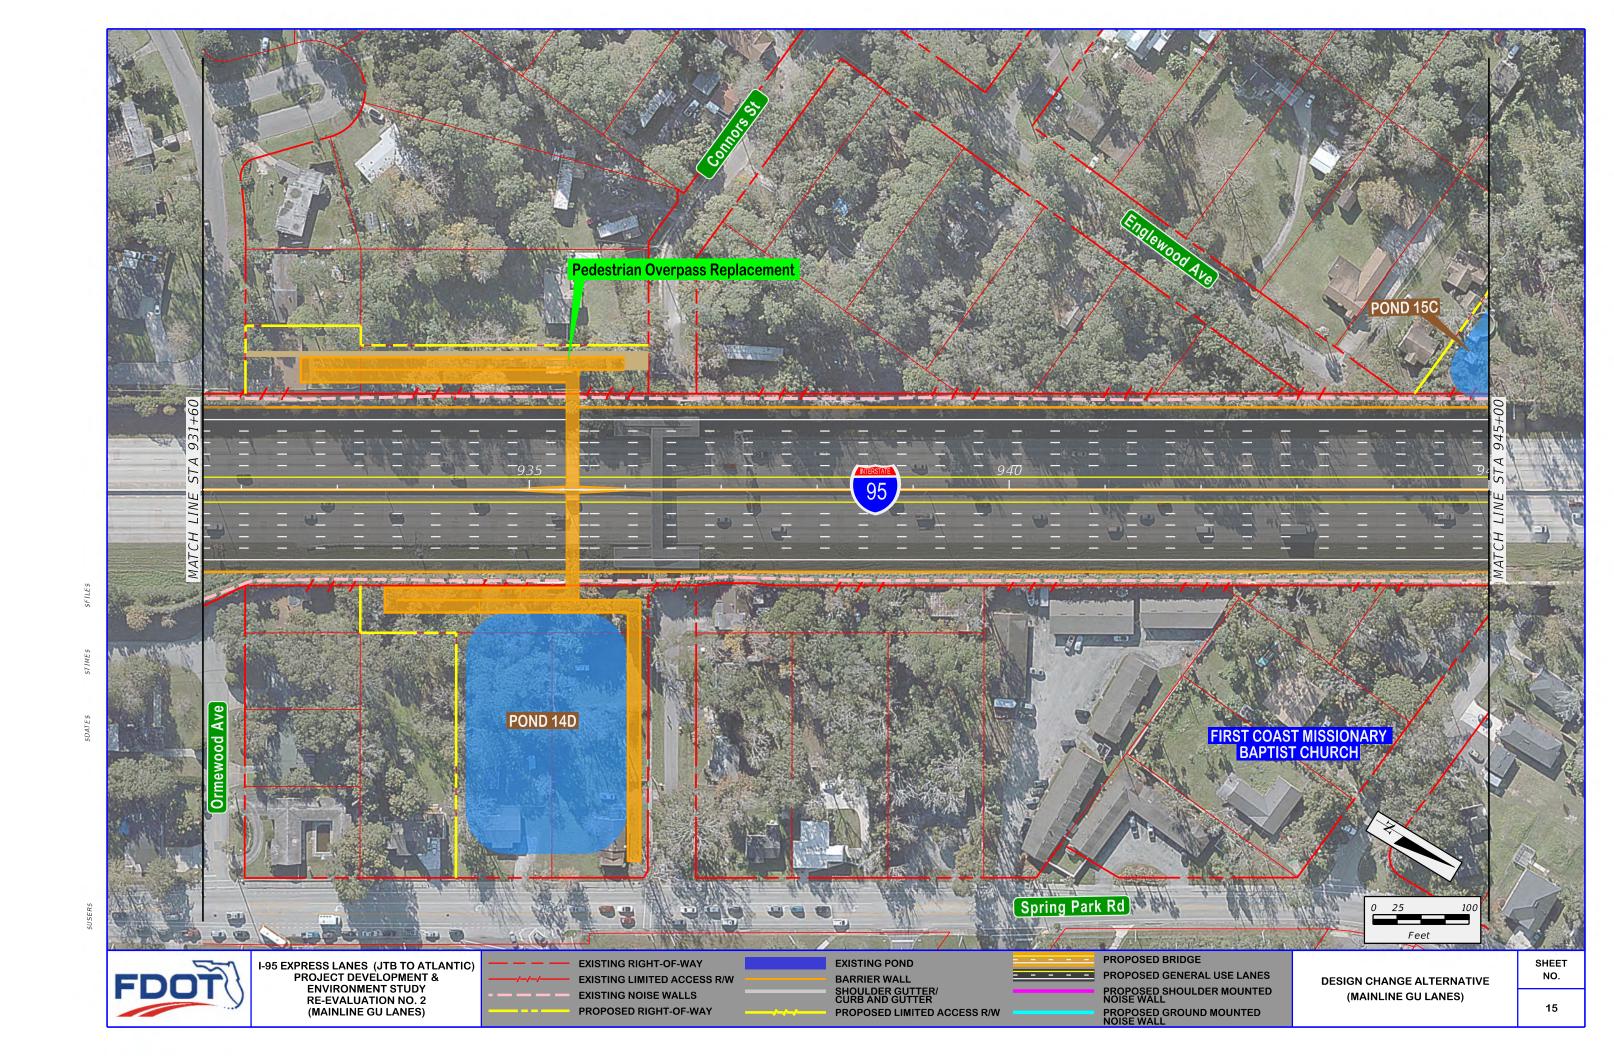

EXISTING RIGHT-OF-WAY
EXISTING LIMITED ACCESS R/W
EXISTING NOISE WALLS
PROPOSED RIGHT-OF-WAY

BARRIER WALL
SHOULDER GUTTER/
CURB AND GUTTER
PROPOSED LIMITED ACCESS R/W

PROPOSED BRIDGE
PROPOSED GENERAL USE LANES
PROPOSED SHOULDER MOUNTED
NOISE WALL
PROPOSED GROUND MOUNTED
NOISE WALL

DESIGN CHANGE ALTERNATIVE (MAINLINE GU LANES)

NO.

32