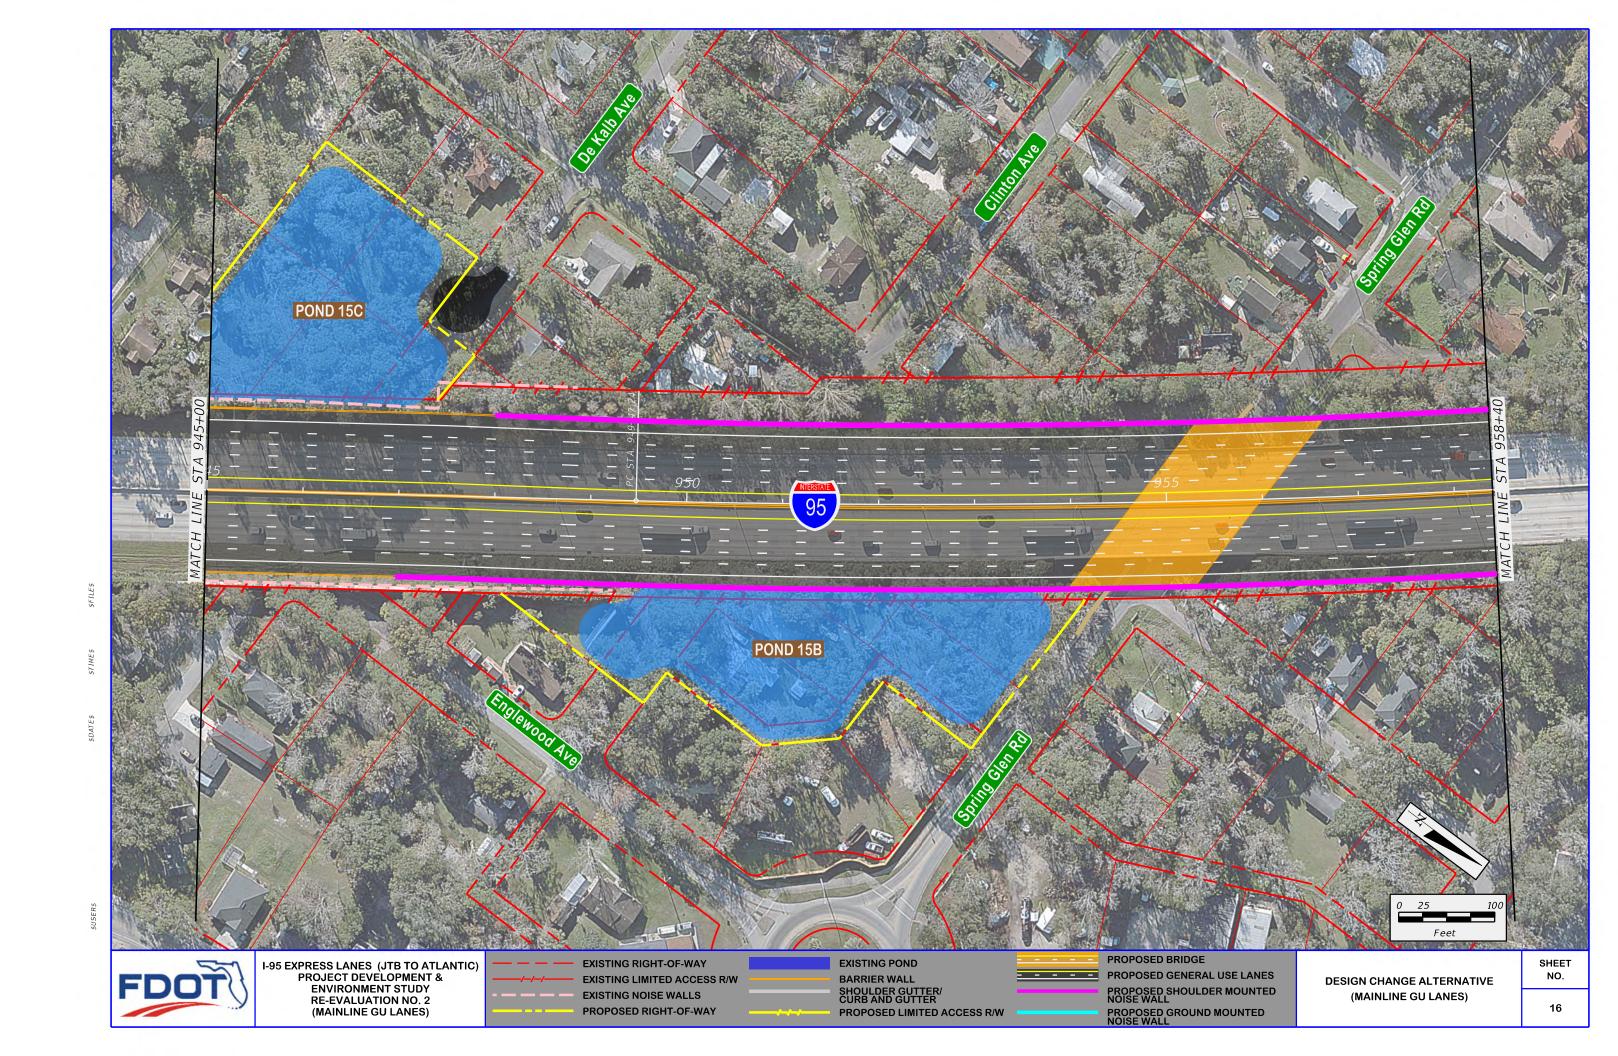

## DESIGN CHANGE ALTERNATIVE (MAINLINE GU LANES)

SHEET NO.

I-95 EXPRESS LANES (JTB TO ATLANTIC)
PROJECT DEVELOPMENT &
ENVIRONMENT STUDY
RE-EVALUATION NO. 2
(MAINLINE GU LANES)

**EXISTING NOISE WALLS** PROPOSED RIGHT-OF-WAY

BARRIER WALL SHOULDER GUTTER/ CURB AND GUTTER PROPOSED LIMITED ACCESS R/W PROPOSED SHOULDER MOUNTED NOISE WALL PROPOSED GROUND MOUNTED NOISE WALL

(MAINLINE GU LANES)

28

**EXISTING NOISE WALLS** PROPOSED RIGHT-OF-WAY