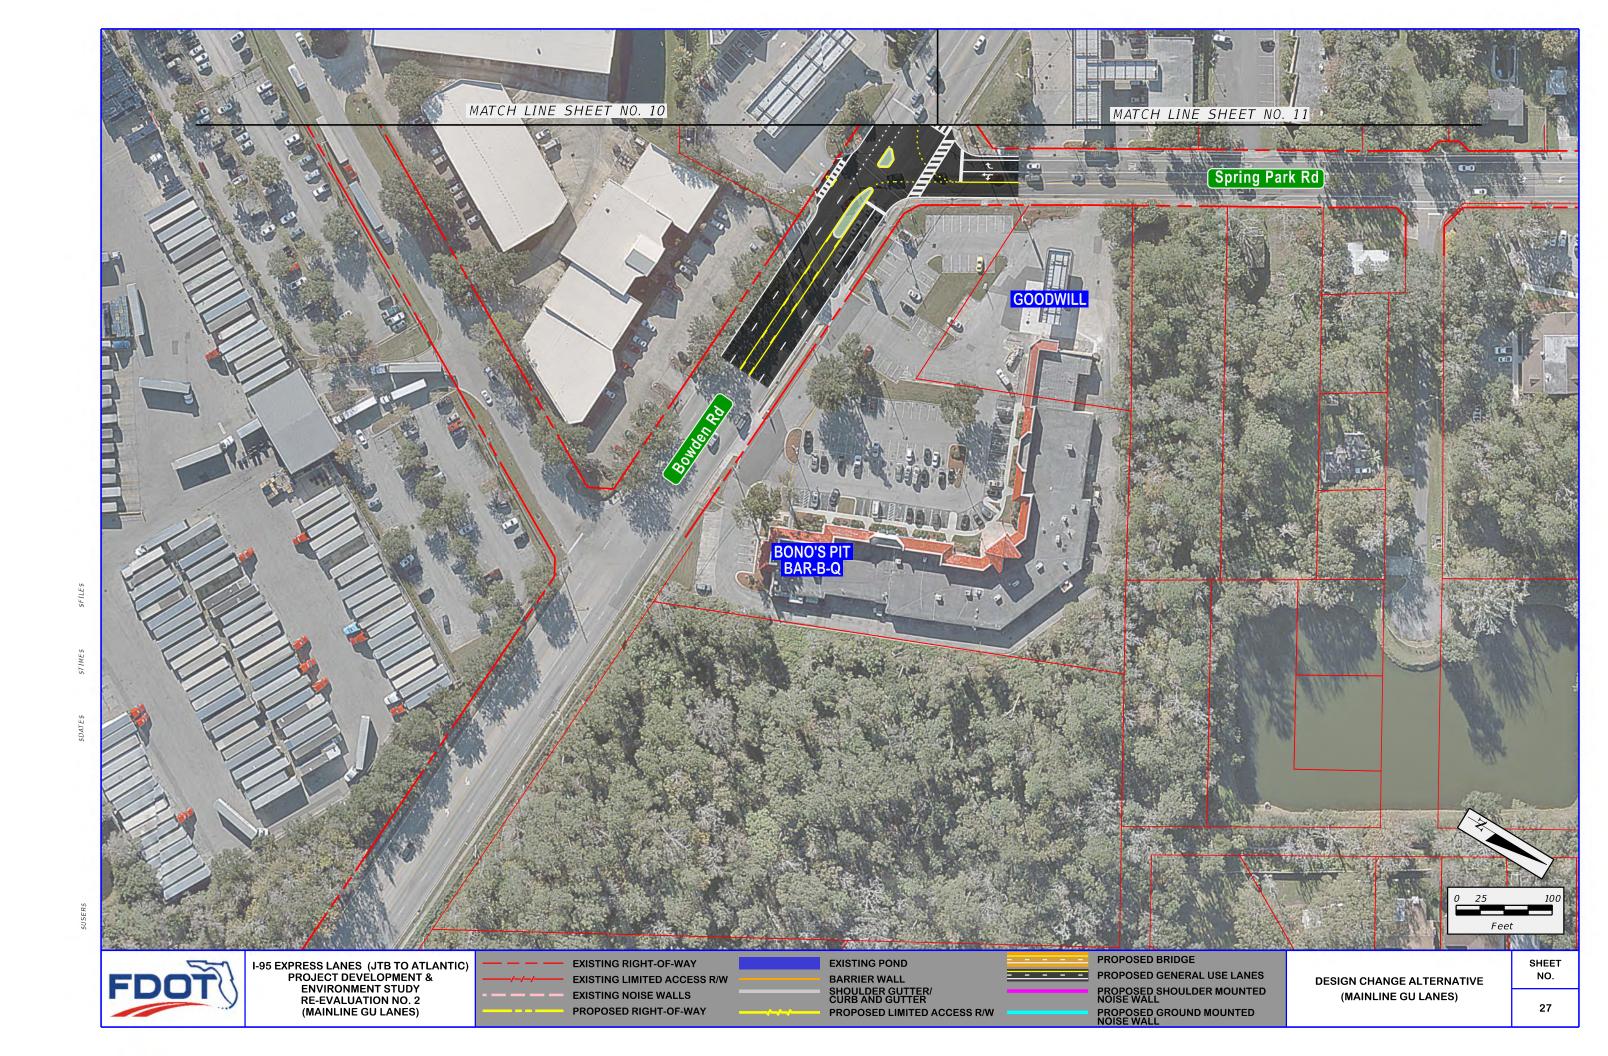

## DESIGN CHANGE ALTERNATIVE (MAINLINE GU LANES)



SHEET NO.

























































I-95 EXPRESS LANES (JTB TO ATLANTIC)
PROJECT DEVELOPMENT &
ENVIRONMENT STUDY
RE-EVALUATION NO. 2
(MAINLINE GU LANES)

**EXISTING NOISE WALLS** PROPOSED RIGHT-OF-WAY

BARRIER WALL SHOULDER GUTTER/ CURB AND GUTTER PROPOSED LIMITED ACCESS R/W PROPOSED SHOULDER MOUNTED NOISE WALL PROPOSED GROUND MOUNTED NOISE WALL

(MAINLINE GU LANES)

28





**EXISTING NOISE WALLS** PROPOSED RIGHT-OF-WAY

BARRIER WALL SHOULDER GUTTER/ CURB AND GUTTER PROPOSED LIMITED ACCESS R/W PROPOSED SHOULDER MOUNTED NOISE WALL

(MAINLINE GU LANES)

SHEET

30





R\$

FDOT

I-95 EXPRESS LANES (JTB TO ATLANTIC)
PROJECT DEVELOPMENT &
ENVIRONMENT STUDY
RE-EVALUATION NO. 2
(MAINLINE GU LANES)

EXISTING RIGHT-OF-WAY
EXISTING LIMITED ACCESS R/W
EXISTING NOISE WALLS
PROPOSED RIGHT-OF-WAY

BARRIER WALL
SHOULDER GUTTER/
CURB