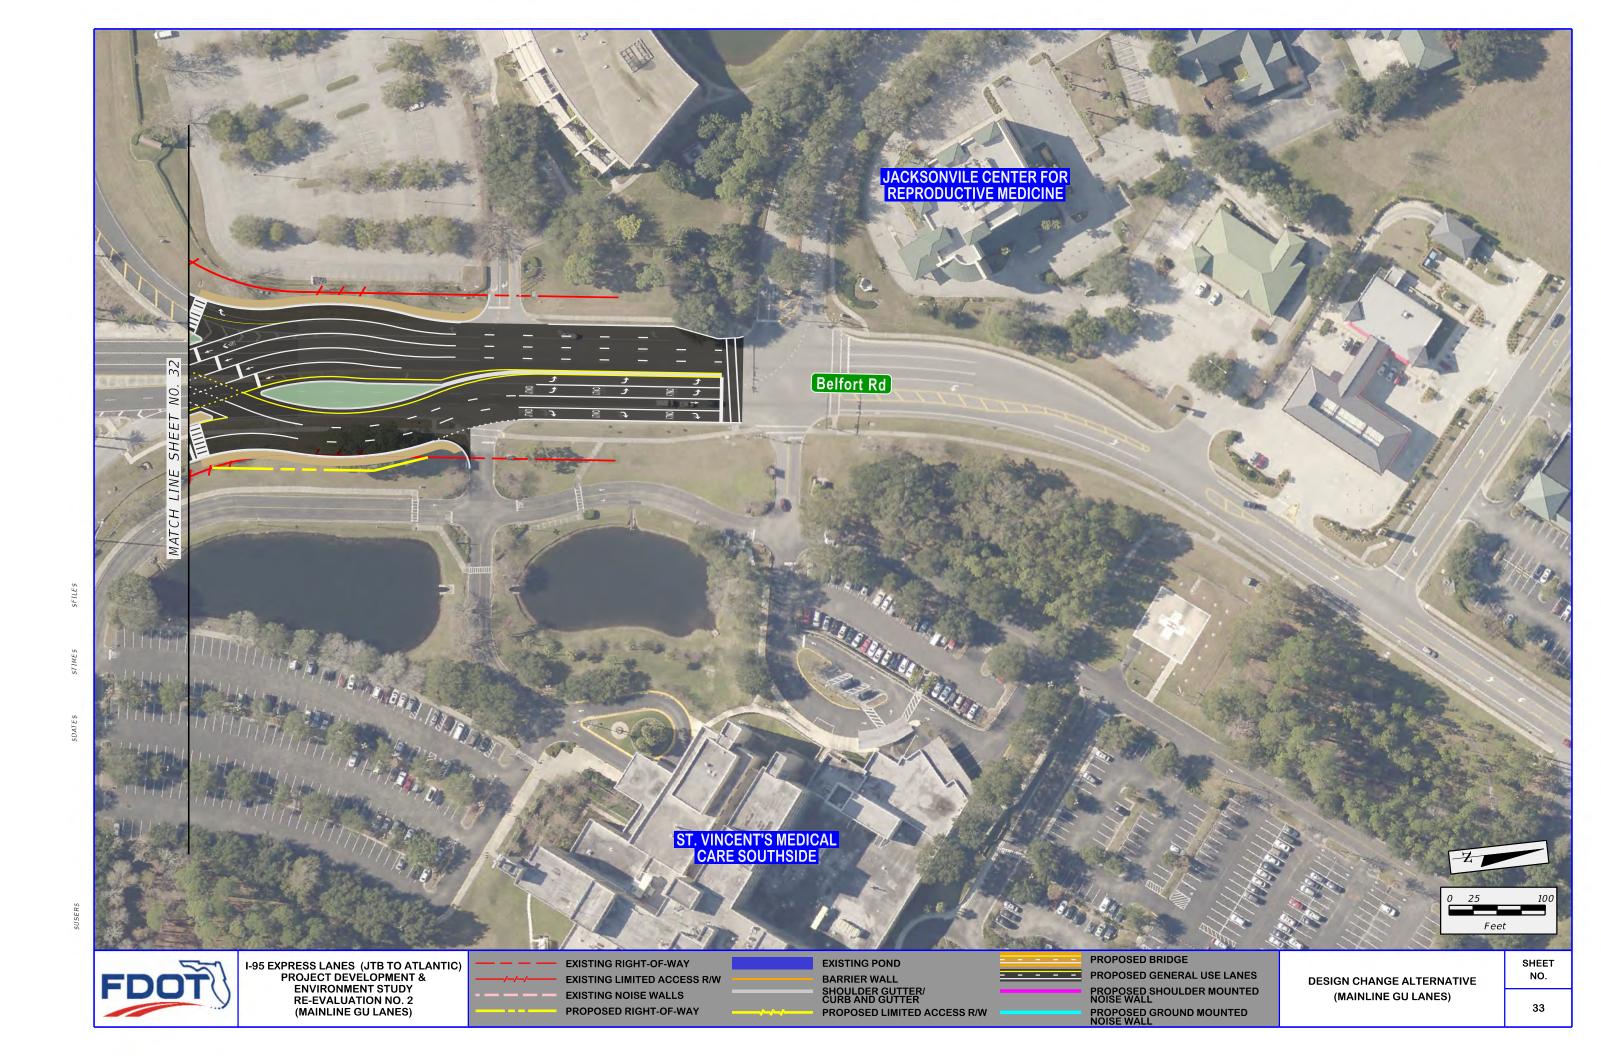

## DESIGN CHANGE ALTERNATIVE (MAINLINE GU LANES)

SHEET NO.

I-95 EXPRESS LANES (JTB TO ATLANTIC)
PROJECT DEVELOPMENT &
ENVIRONMENT STUDY
RE-EVALUATION NO. 2
(MAINLINE GU LANES)

**EXISTING NOISE WALLS** PROPOSED RIGHT-OF-WAY

DESIGN CHANGE ALTERNATIVE (MAINLINE GU LANES)

NO.

32