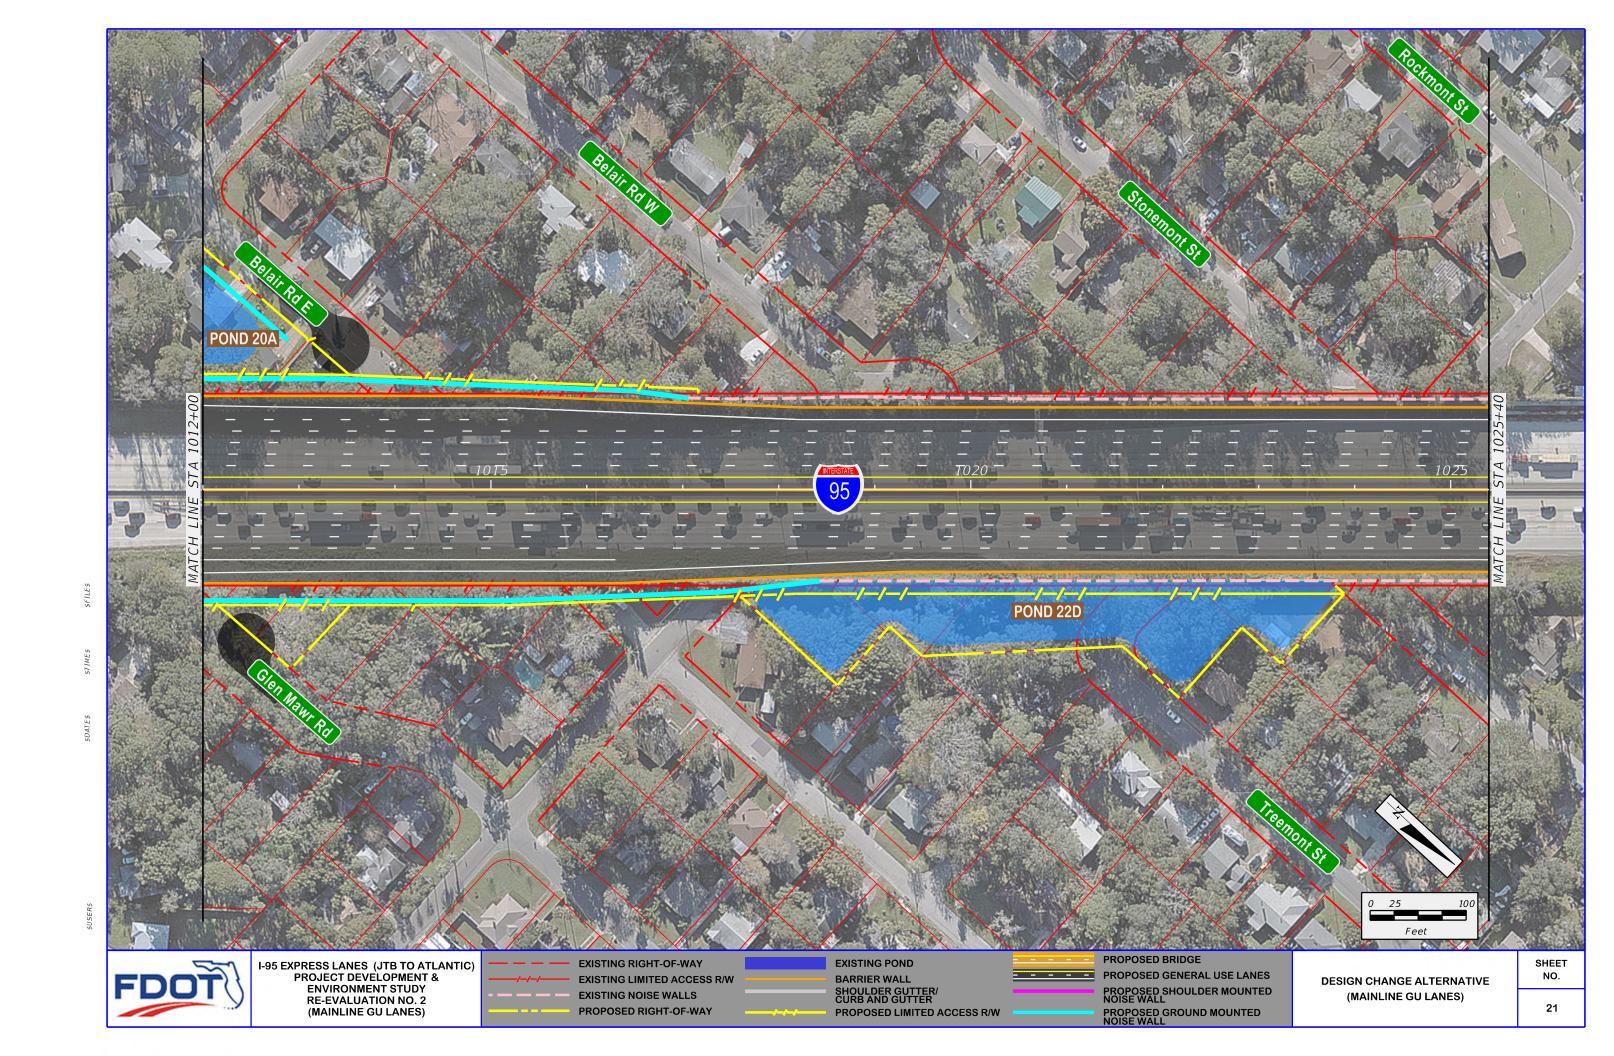

BARRIER WALL SHOULDER GUTTER/ CURB AND GUTTER PROPOSED LIMITED ACCESS R/W PROPOSED SHOULDER MOUNTED NOISE WALL PROPOSED GROUND MOUNTED NOISE WALL

(MAINLINE GU LANES)

28

**EXISTING NOISE WALLS** PROPOSED RIGHT-OF-WAY

BARRIER WALL SHOULDER GUTTER/ CURB AND GUTTER PROPOSED LIMITED ACCESS R/W PROPOSED SHOULDER MOUNTED NOISE WALL

(MAINLINE GU LANES)

SHEET

30

R\$

FDOT

I-95 EXPRESS LANES (JTB TO ATLANTIC)
PROJECT DEVELOPMENT &
ENVIRONMENT STUDY
RE-EVALUATION NO. 2
(MAINLINE GU LANES)