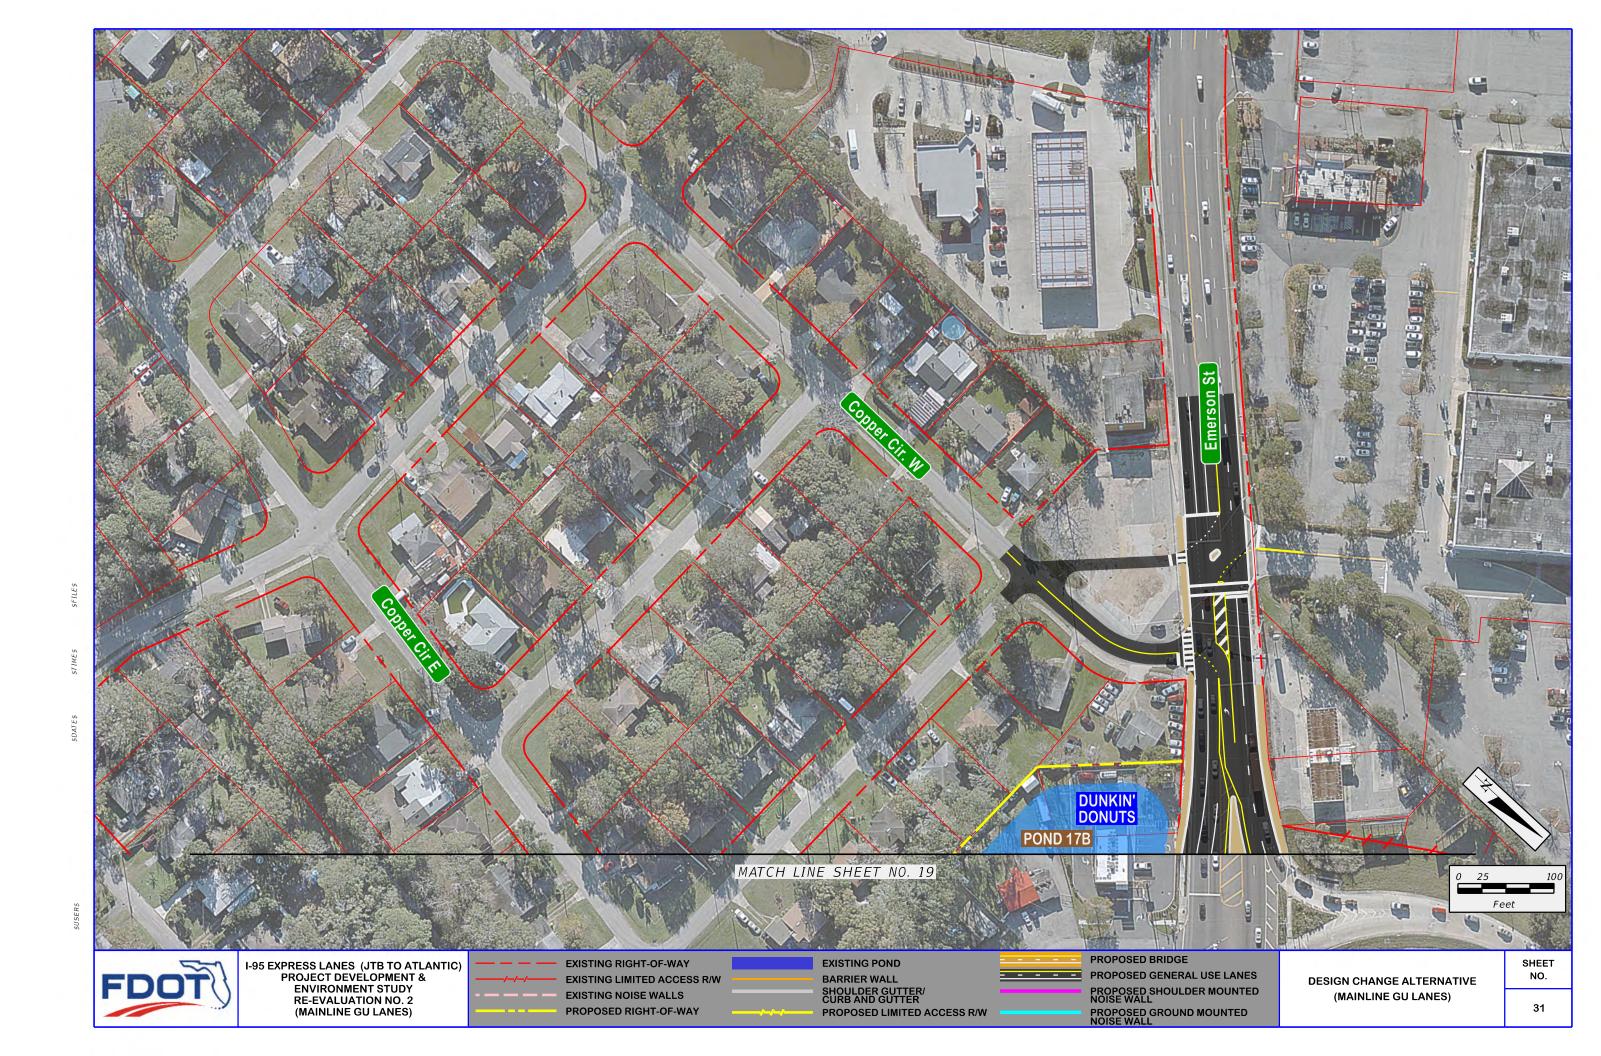

EXISTING RIGHT-OF-WAY
EXISTING LIMITED ACCESS R/W
EXISTING NOISE WALLS
PROPOSED RIGHT-OF-WAY

BARRIER WALL
SHOULDER GUTTER/
CURB AND GUTTER
PROPOSED LIMITED ACCESS R/W

PROPOSED BRIDGE
PROPOSED GENERAL USE LANES
PROPOSED SHOULDER MOUNTED
NOISE WALL
PROPOSED GROUND MOUNTED
NOISE WALL

DESIGN CHANGE ALTERNATIVE (MAINLINE GU LANES)

NO.

32