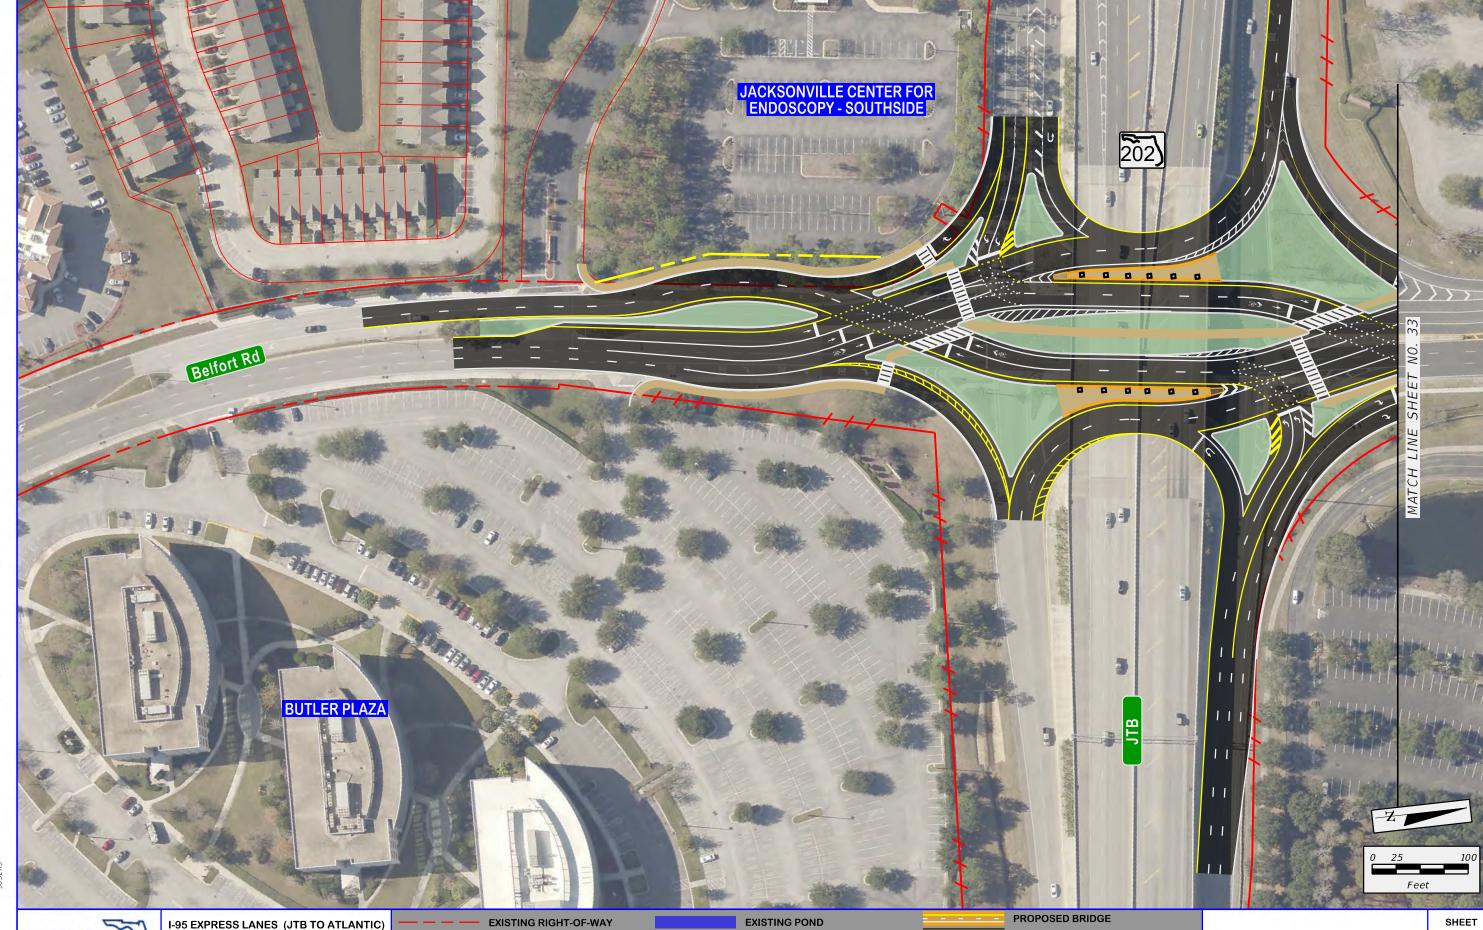

EXISTING RIGHT-OF-WAY
EXISTING LIMITED ACCESS R/W
EXISTING NOISE WALLS
PROPOSED RIGHT-OF-WAY

BARRIER WALL
SHOULDER GUTTER/
CURB AND GUTTER
PROPOSED LIMITED ACCESS R/W

PROPOSED BRIDGE
PROPOSED GENERAL USE LANES
PROPOSED SHOULDER MOUNTED
NOISE WALL
PROPOSED GROUND MOUNTED
NOISE WALL