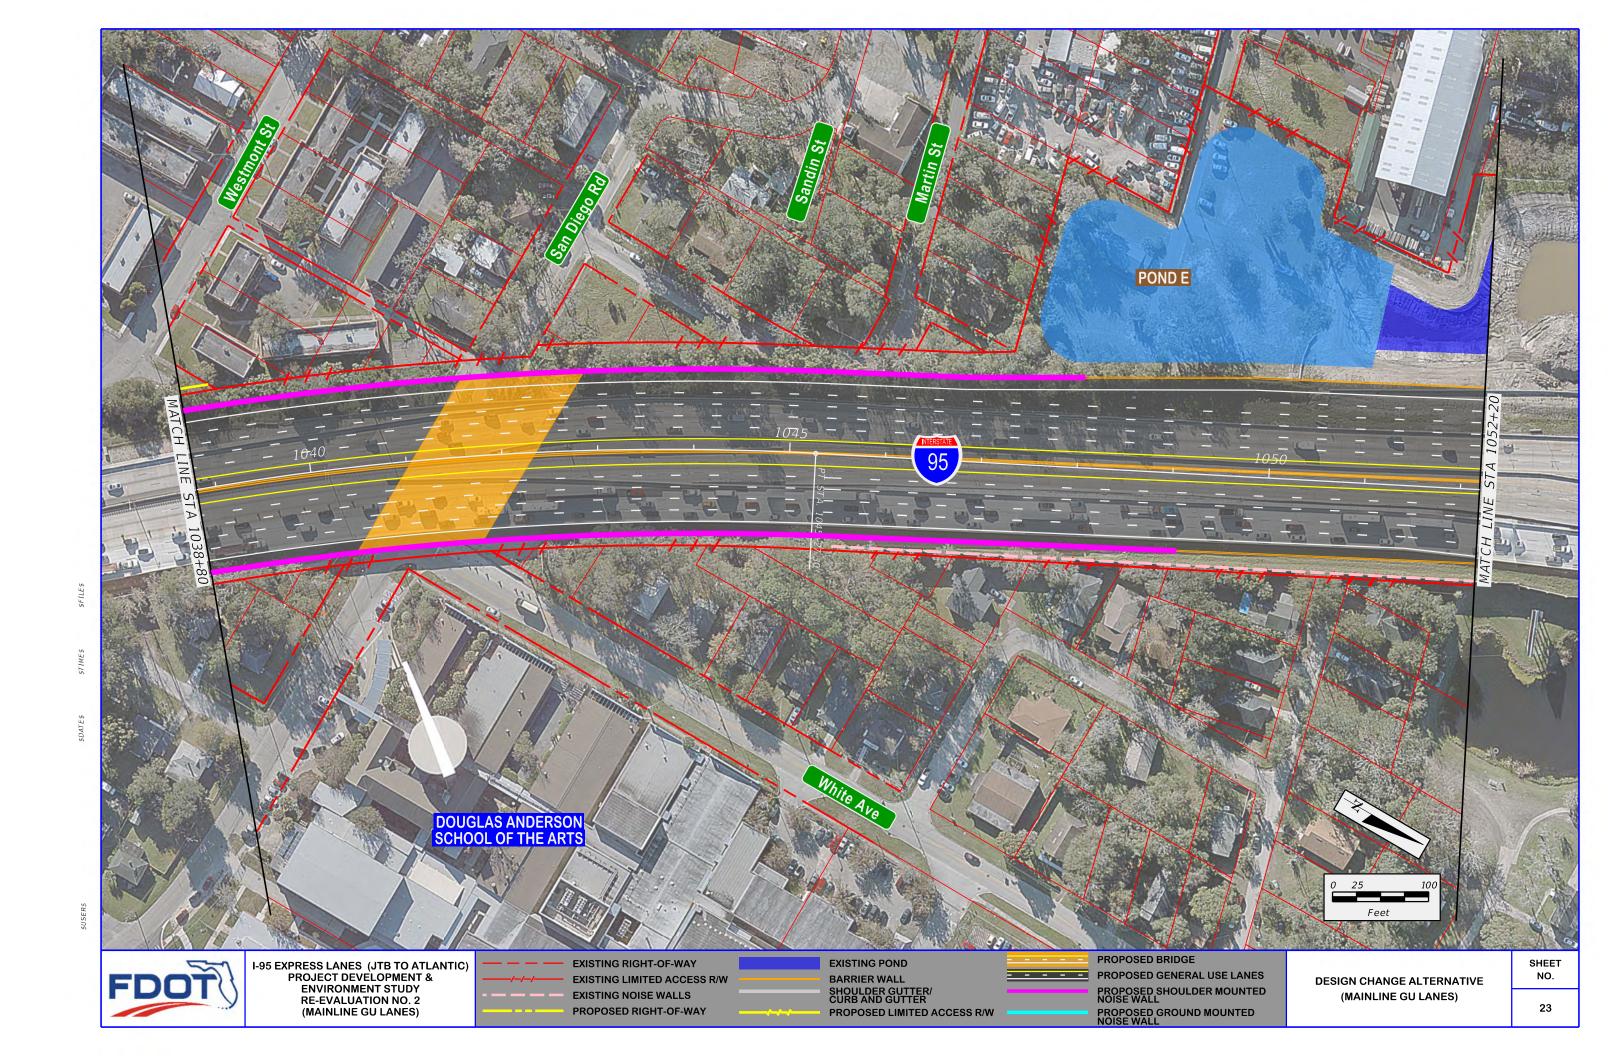

EXISTING RIGHT-OF-WAY
EXISTING LIMITED ACCESS R/W
EXISTING NOISE WALLS
PROPOSED RIGHT-OF-WAY

BARRIER WALL
SHOULDER GUTTER/
CURB AND GUTTER
PROPOSED LIMITED ACCESS R/W

PROPOSED BRIDGE
PROPOSED GENERAL USE LANES
PROPOSED SHOULDER MOUNTED
NOISE WALL
PROPOSED GROUND MOUNTED
NOISE WALL

DESIGN CHANGE ALTERNATIVE (MAINLINE GU LANES)

NO.

32