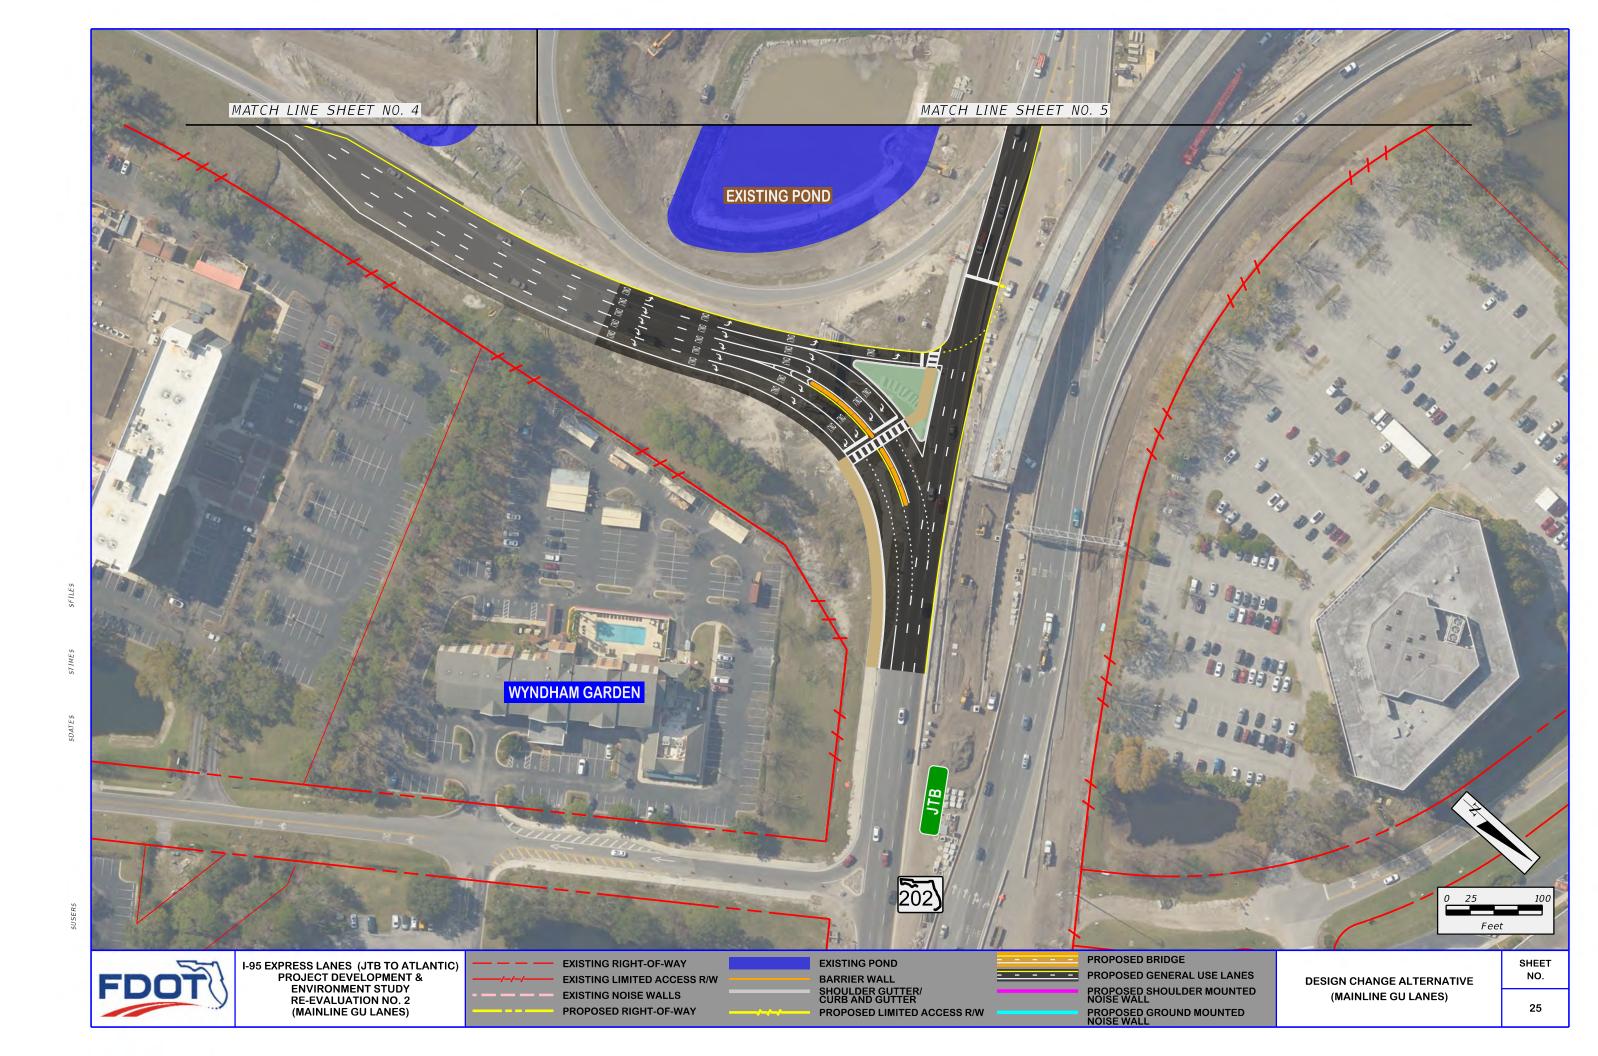

## DESIGN CHANGE ALTERNATIVE (MAINLINE GU LANES)



SHEET NO.

























































I-95 EXPRESS LANES (JTB TO ATLANTIC)
PROJECT DEVELOPMENT &
ENVIRONMENT STUDY
RE-EVALUATION NO. 2
(MAINLINE GU LANES)

**EXISTING NOISE WALLS** PROPOSED RIGHT-OF-WAY

BARRIER WALL SHOULDER GUTTER/ CURB AND GUTTER PROPOSED LIMITED ACCESS R/W PROPOSED SHOULDER MOUNTED NOISE WALL PROPOSED GROUND MOUNTED NOISE WALL

(MAINLINE GU LANES)

28





**EXISTING NOISE WALLS** PROPOSED RIGHT-OF-WAY

BARRIER WALL SHOULDER GUTTER/ CURB AND GUTTER PROPOSED LIMITED ACCESS R/W PROPOSED SHOULDER MOUNTED NOISE WALL

(MAINLINE GU LANES)

SHEET

30





R\$

FDOT

I-95 EXPRESS LANES (JTB TO ATLANTIC)
PROJECT DEVELOPMENT &
ENVIRONMENT STUDY
RE-EVALUATION NO. 2
(MAINLINE GU LANES)

EXISTING RIGHT-OF-WAY
EXISTING LIMITED ACCESS R/W
EXISTING NOISE WALLS
PROPOSED RIGHT-OF-WAY

BARRIER WALL
SHOULDER GUTTER/
C