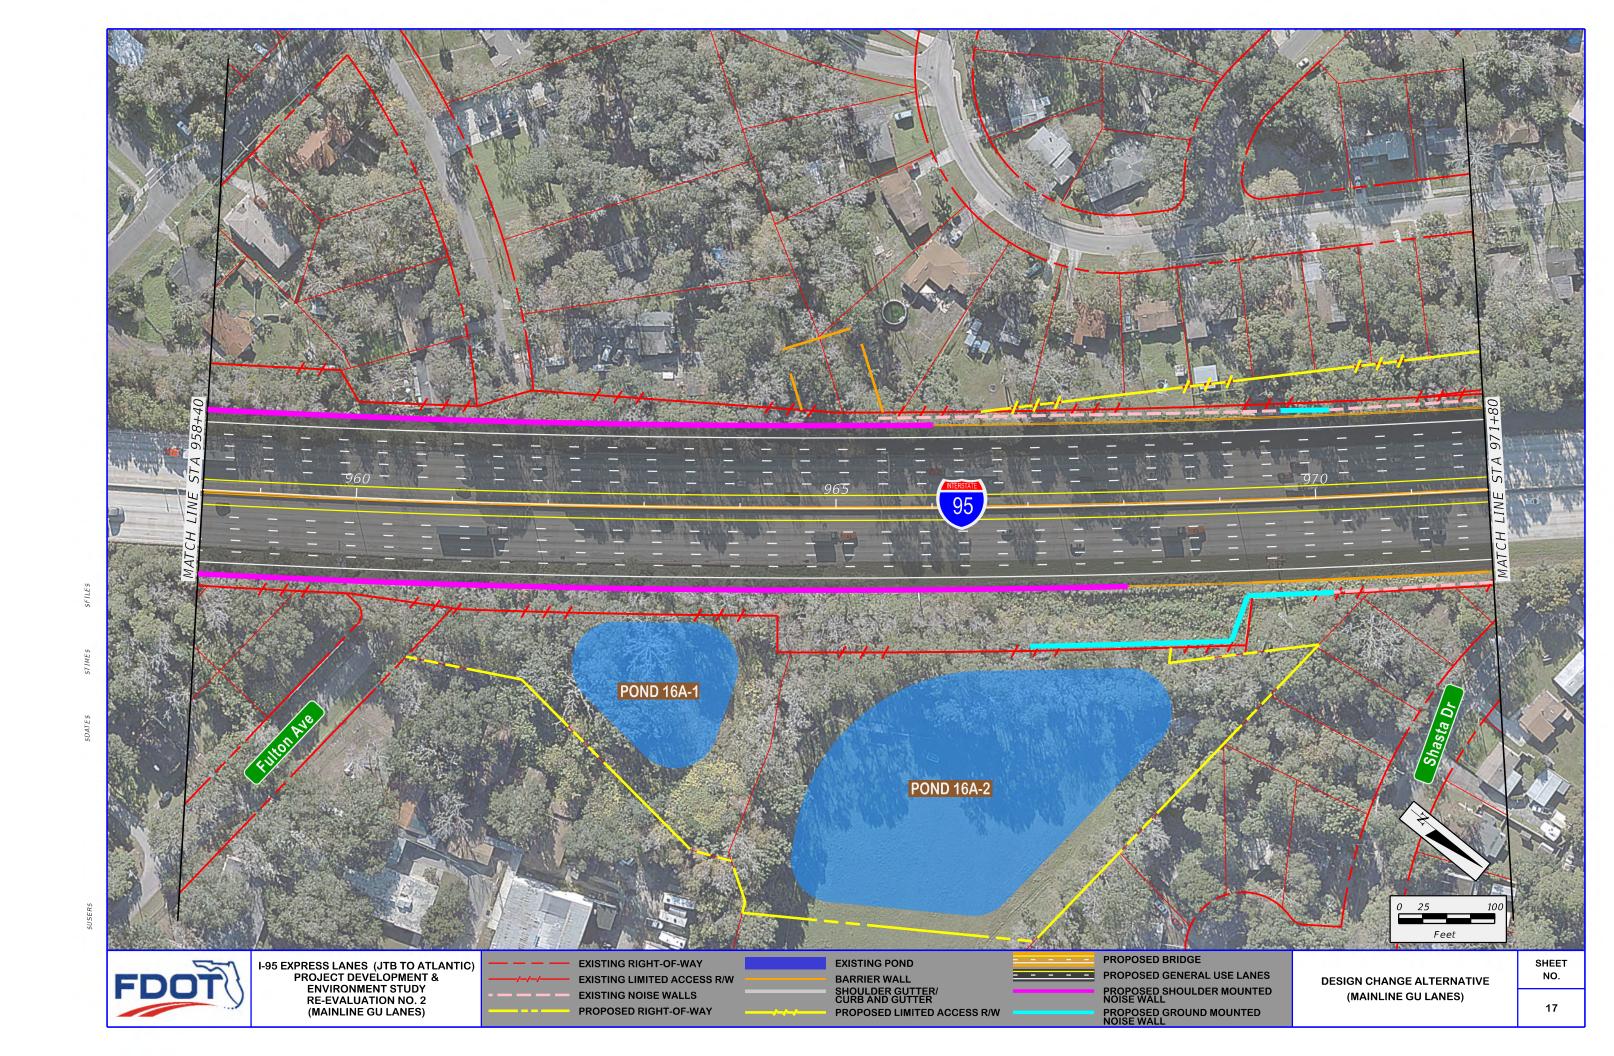

BARRIER WALL SHOULDER GUTTER/ CURB AND GUTTER PROPOSED LIMITED ACCESS R/W PROPOSED SHOULDER MOUNTED NOISE WALL PROPOSED GROUND MOUNTED NOISE WALL

(MAINLINE GU LANES)

28

**EXISTING NOISE WALLS** PROPOSED RIGHT-OF-WAY

BARRIER WALL SHOULDER GUTTER/ CURB AND GUTTER PROPOSED LIMITED ACCESS R/W PROPOSED SHOULDER MOUNTED NOISE WALL

(MAINLINE GU LANES)

SHEET

30

R\$

FDOT

I-95 EXPRESS LANES (JTB TO ATLANTIC)
PROJECT DEVELOPMENT &
ENVIRONMENT STUDY
RE-EVALUATION NO. 2
(MAINLINE GU LANES)