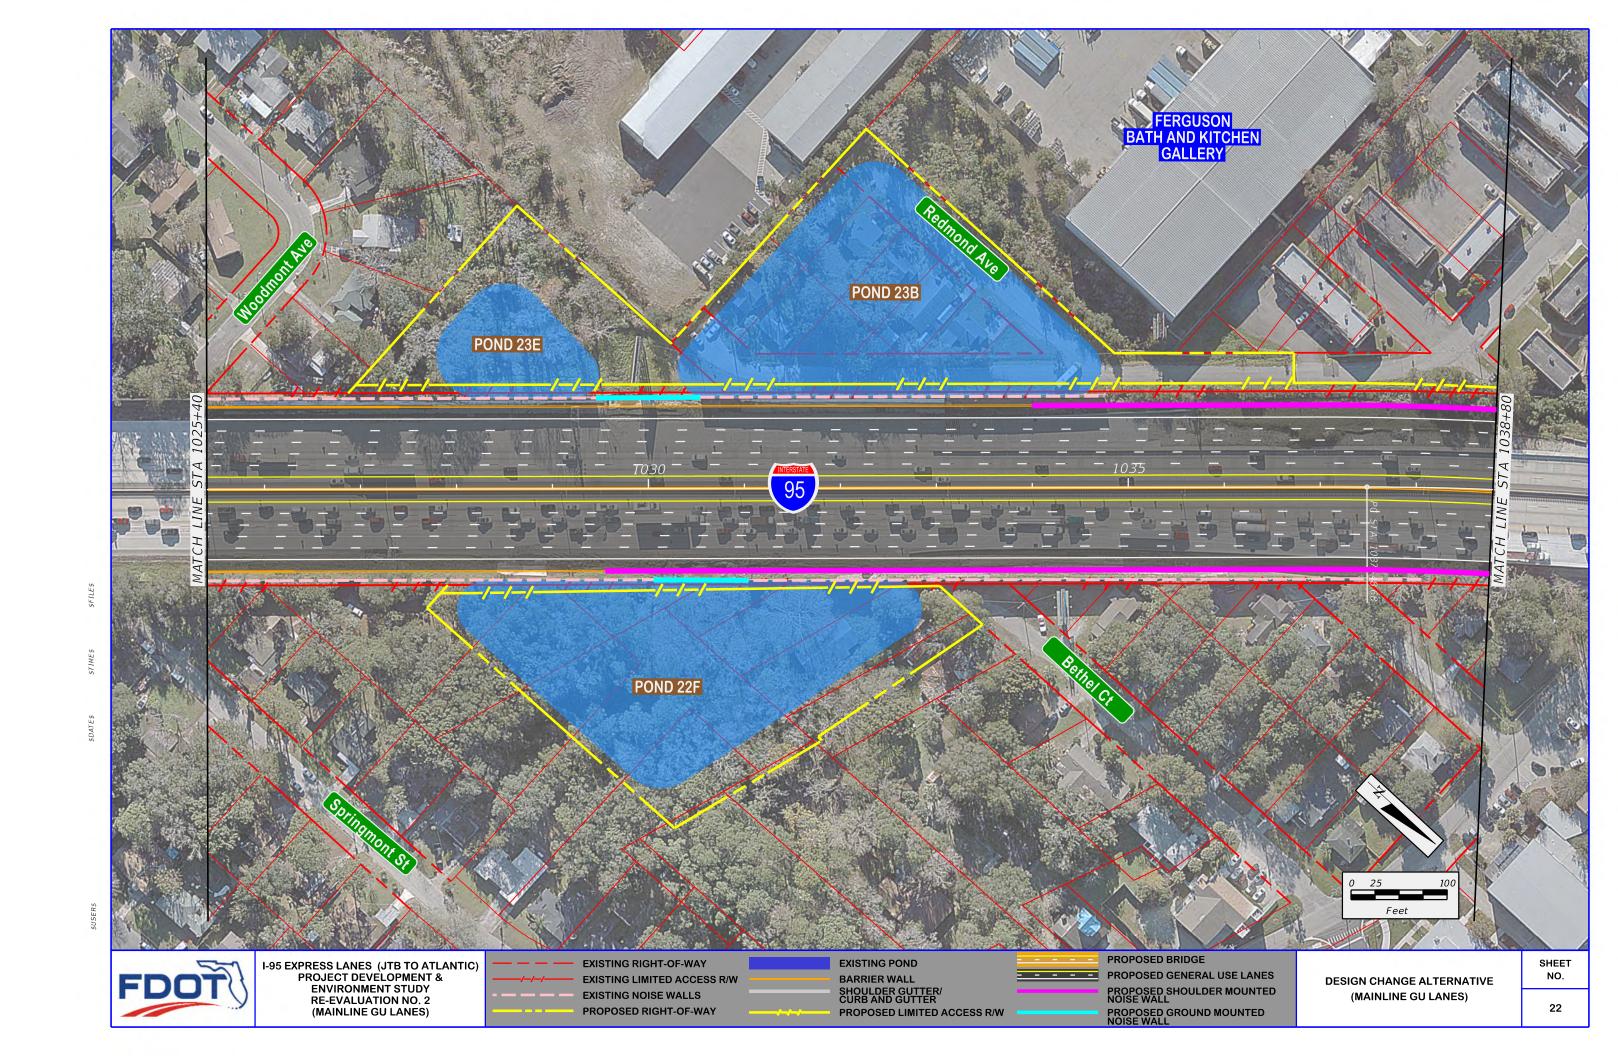

BARRIER WALL SHOULDER GUTTER/ CURB AND GUTTER PROPOSED LIMITED ACCESS R/W PROPOSED SHOULDER MOUNTED NOISE WALL

(MAINLINE GU LANES)

SHEET

30

R\$

FDOT

I-95 EXPRESS LANES (JTB TO ATLANTIC)
PROJECT DEVELOPMENT &
ENVIRONMENT STUDY
RE-EVALUATION NO. 2
(MAINLINE GU LANES)

EXISTING RIGHT-OF-WAY
EXISTING LIMITED ACCESS R/W
EXISTING NOISE WALLS
PROPOSED RIGHT-OF-WAY

BARRIER WALL
SHOULDER GUTTER/
CURB AND GUTTER
PROPOSED LIMITED ACCESS R/W

PROPOSED BRIDGE
PROPOSED GENERAL USE LANES
PROPOSED SHOULDER MOUNTED
NOISE WALL
PROPOSED GROUND MOUNTED
NOISE WALL