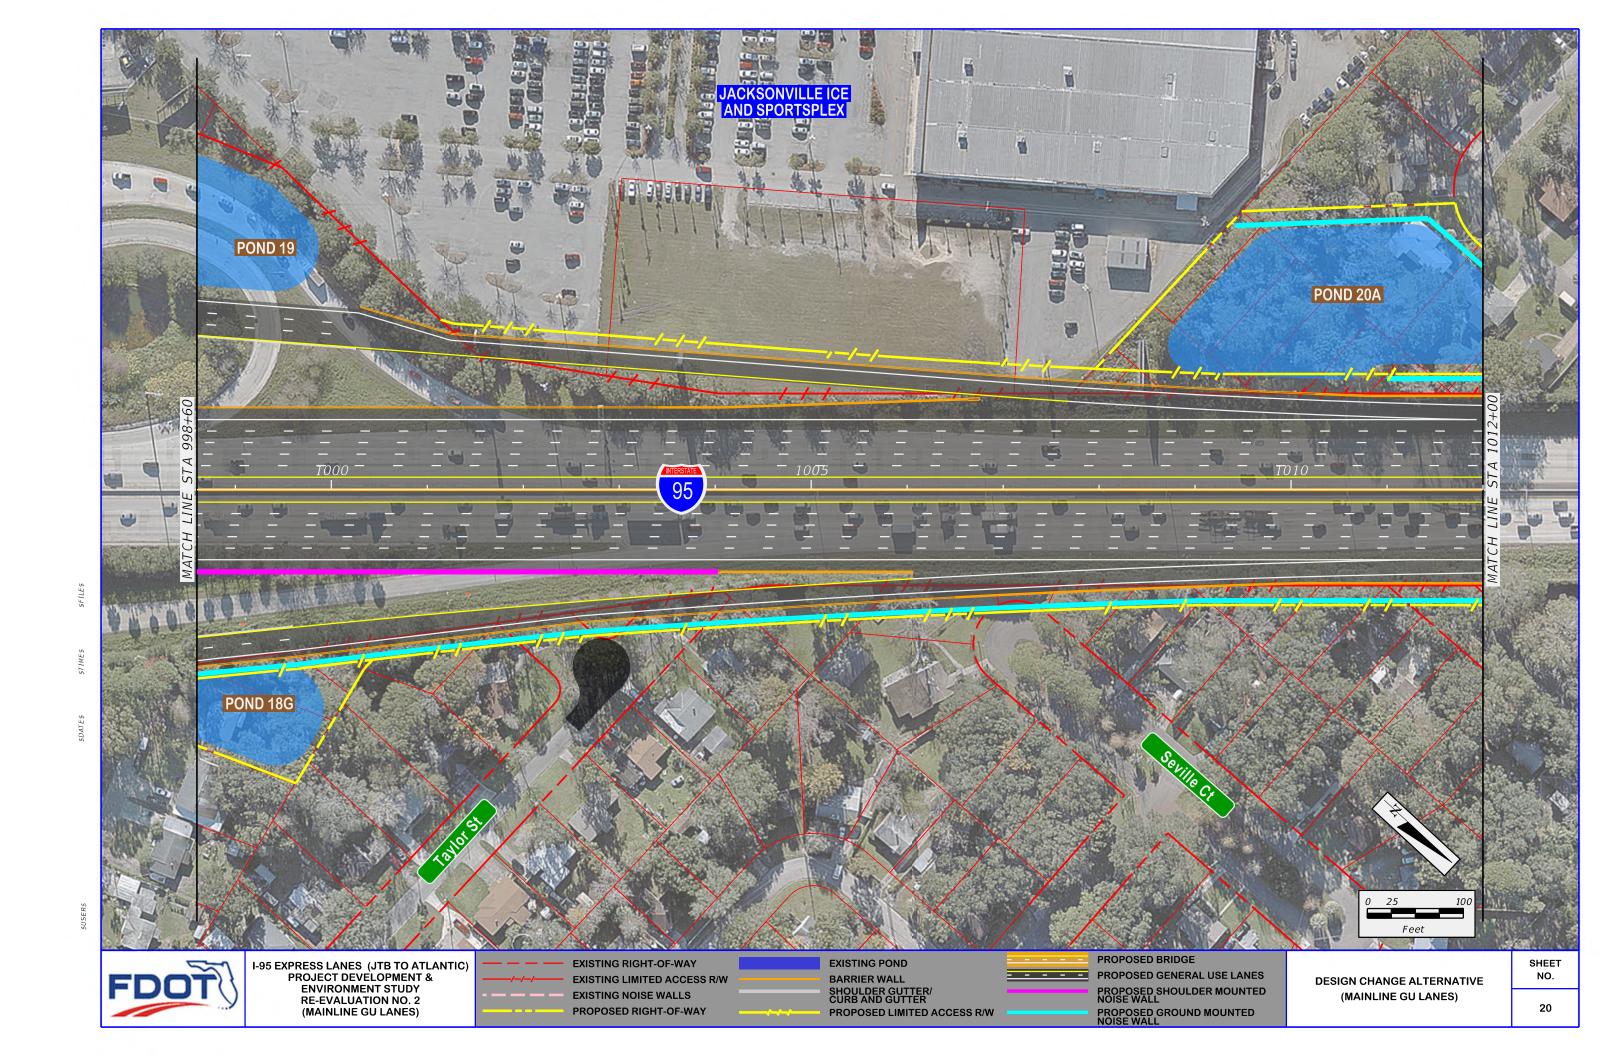

## DESIGN CHANGE ALTERNATIVE (MAINLINE GU LANES)

SHEET NO.

I-95 EXPRESS LANES (JTB TO ATLANTIC)
PROJECT DEVELOPMENT &
ENVIRONMENT STUDY
RE-EVALUATION NO. 2
(MAINLINE GU LANES)

**EXISTING NOISE WALLS** PROPOSED RIGHT-OF-WAY

BARRIER WALL SHOULDER GUTTER/ CURB AND GUTTER PROPOSED LIMITED ACCESS R/W PROPOSED SHOULDER MOUNTED NOISE WALL PROPOSED GROUND MOUNTED NOISE WALL

(MAINLINE GU LANES)

28

**EXISTING NOISE WALLS** PROPOSED RIGHT-OF-WAY