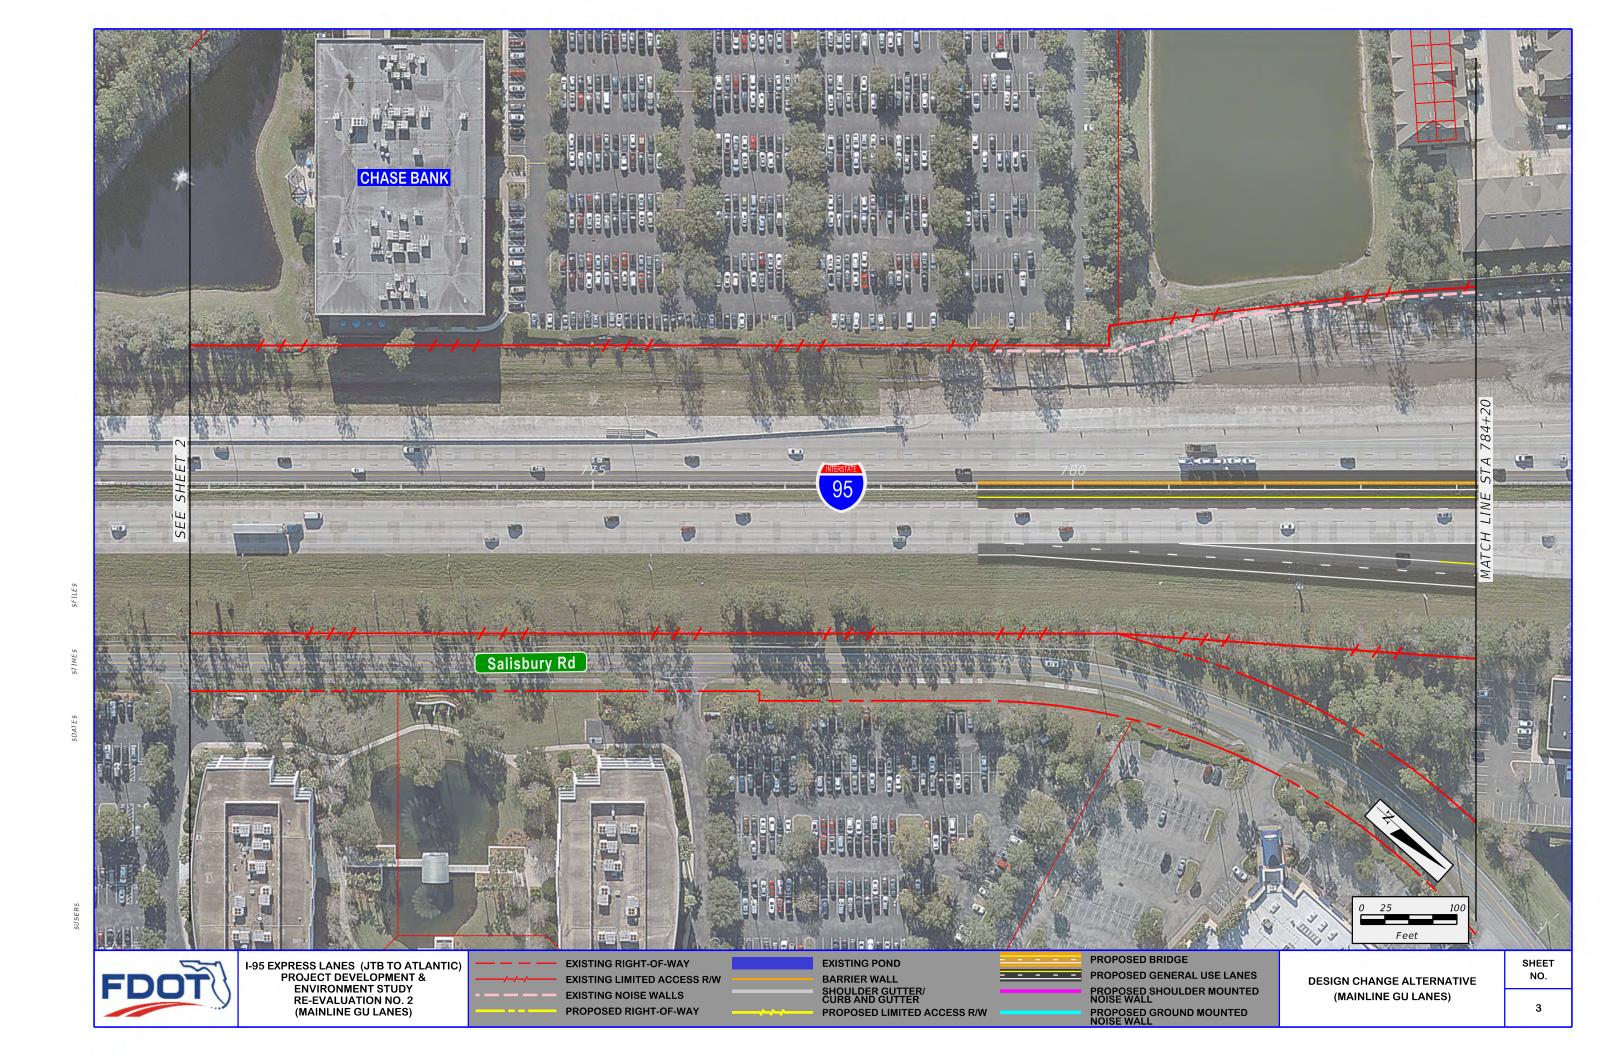

EXISTING RIGHT-OF-WAY
EXISTING LIMITED ACCESS R/W
EXISTING NOISE WALLS
PROPOSED RIGHT-OF-WAY

BARRIER WALL
SHOULDER GUTTER/
CURB AND GUTTER
PROPOSED LIMITED ACCESS R/W

PROPOSED BRIDGE
PROPOSED GENERAL USE LANES
PROPOSED SHOULDER MOUNTED
NOISE WALL
PROPOSED GROUND MOUNTED
NOISE WALL

DESIGN CHANGE ALTERNATIVE (MAINLINE GU LANES)

NO.

32