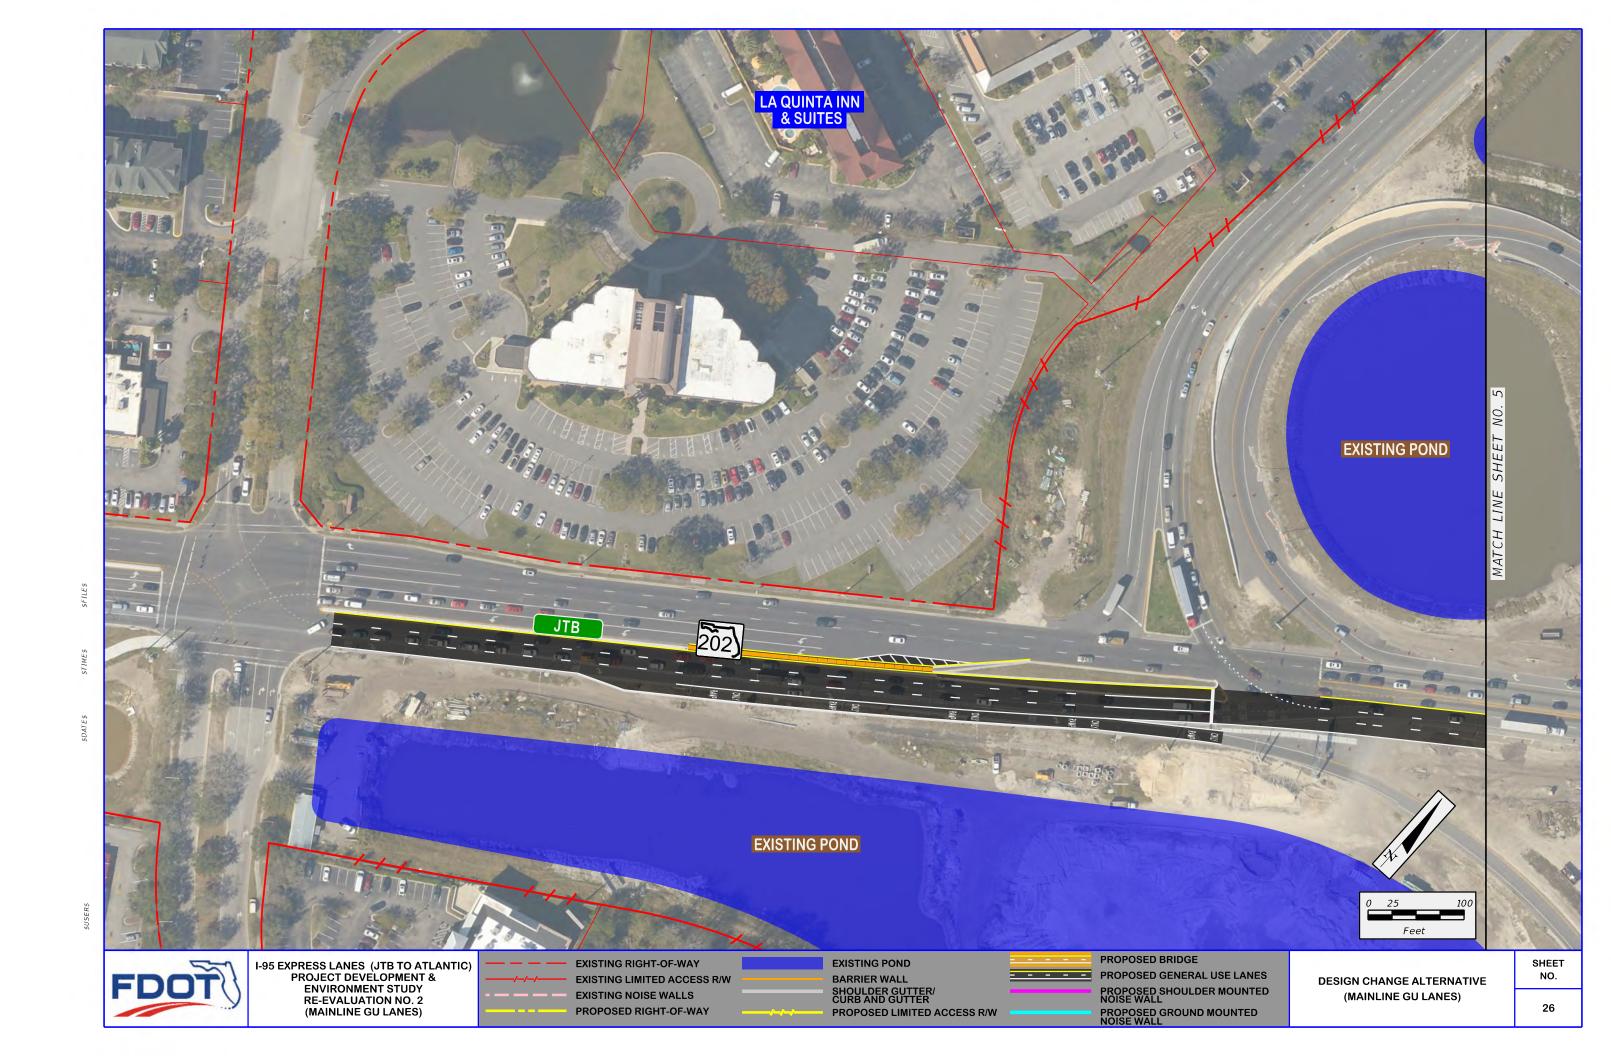

## DESIGN CHANGE ALTERNATIVE (MAINLINE GU LANES)



SHEET NO.

























































I-95 EXPRESS LANES (JTB TO ATLANTIC)
PROJECT DEVELOPMENT &
ENVIRONMENT STUDY
RE-EVALUATION NO. 2
(MAINLINE GU LANES)

**EXISTING NOISE WALLS** PROPOSED RIGHT-OF-WAY

BARRIER WALL SHOULDER GUTTER/ CURB AND GUTTER PROPOSED LIMITED ACCESS R/W PROPOSED SHOULDER MOUNTED NOISE WALL PROPOSED GROUND MOUNTED NOISE WALL

(MAINLINE GU LANES)

28





**EXISTING NOISE WALLS** PROPOSED RIGHT-OF-WAY

BARRIER WALL SHOULDER GUTTER/ CURB AND GUTTER PROPOSED LIMITED ACCESS R/W PROPOSED SHOULDER MOUNTED NOISE WALL

(MAINLINE GU LANES)

SHEET

30





R\$

FDOT

I-95 EXPRESS LANES (JTB TO ATLANTIC)
PROJECT DEVELOPMENT &
ENVIRONMENT STUDY
RE-EVALUATION NO. 2
(MAINLINE GU LANES)

EXISTING RIGHT-OF-WAY
EXISTING LIMITED ACCESS R/W
EXISTING NOISE WALLS
PROPOSED RIGHT-OF-WAY

BARRIER WALL
SHOULDER GUTTER/
CUR