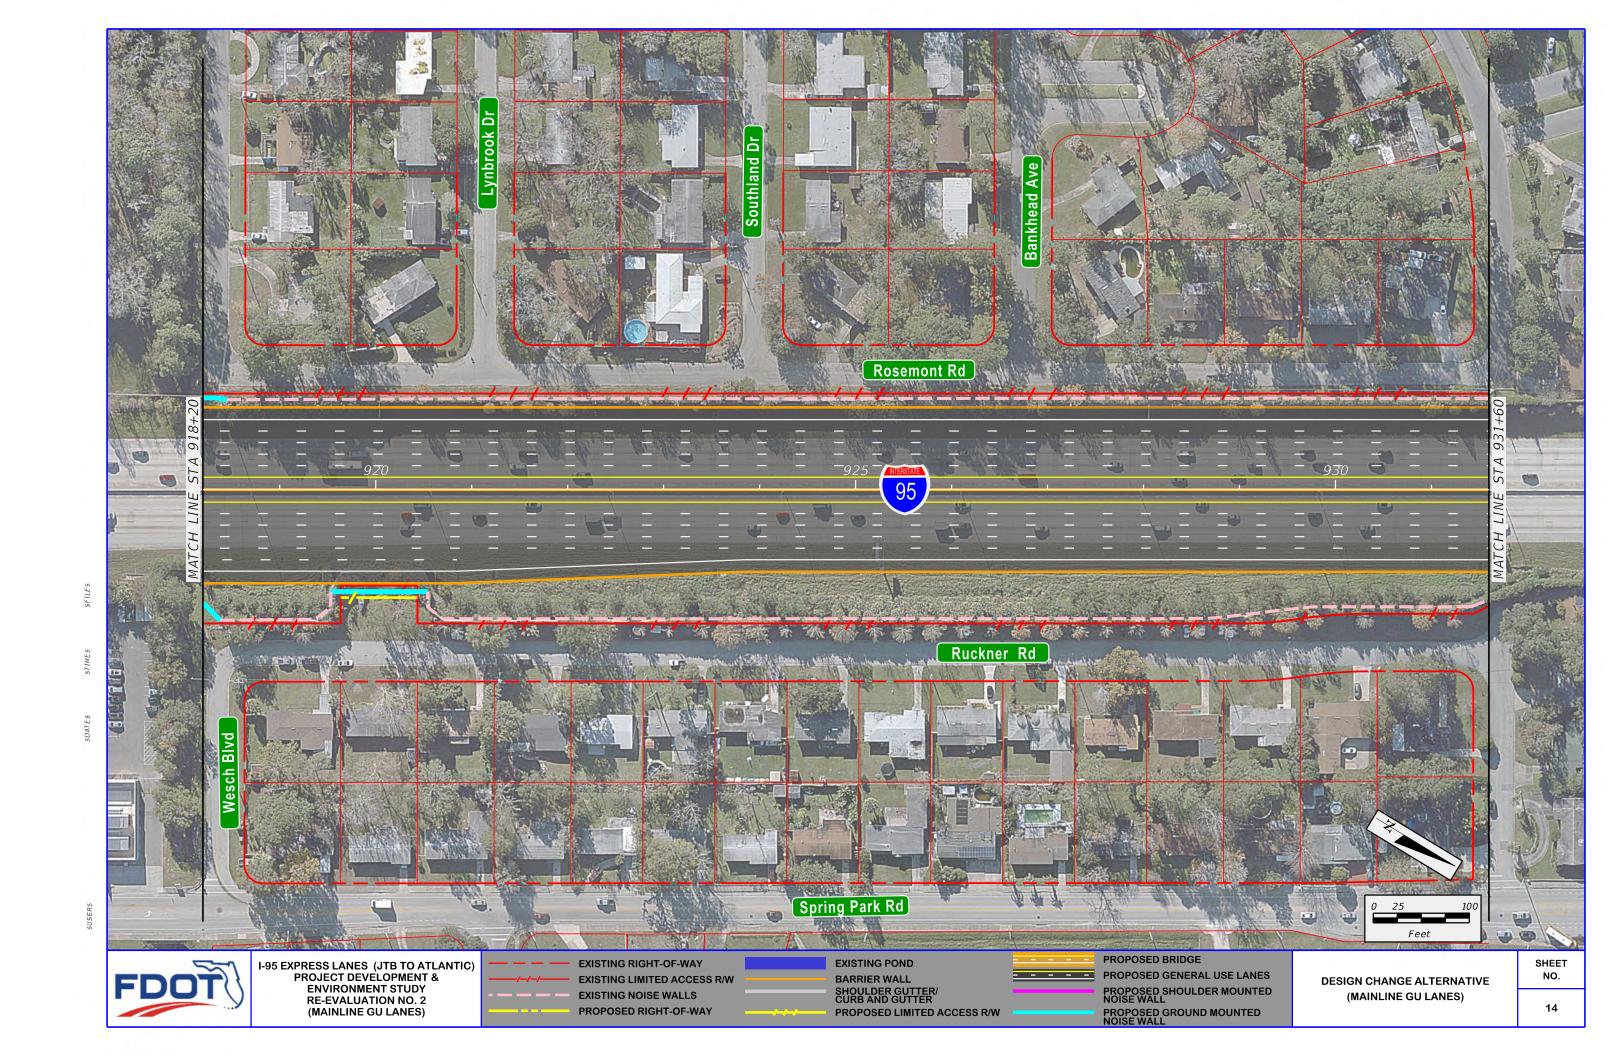

EXISTING RIGHT-OF-WAY
EXISTING LIMITED ACCESS R/W
EXISTING NOISE WALLS
PROPOSED RIGHT-OF-WAY

BARRIER WALL
SHOULDER GUTTER/
CURB AND GUTTER
PROPOSED LIMITED ACCESS R/W

PROPOSED BRIDGE
PROPOSED GENERAL USE LANES
PROPOSED SHOULDER MOUNTED
NOISE WALL
PROPOSED GROUND MOUNTED
NOISE WALL