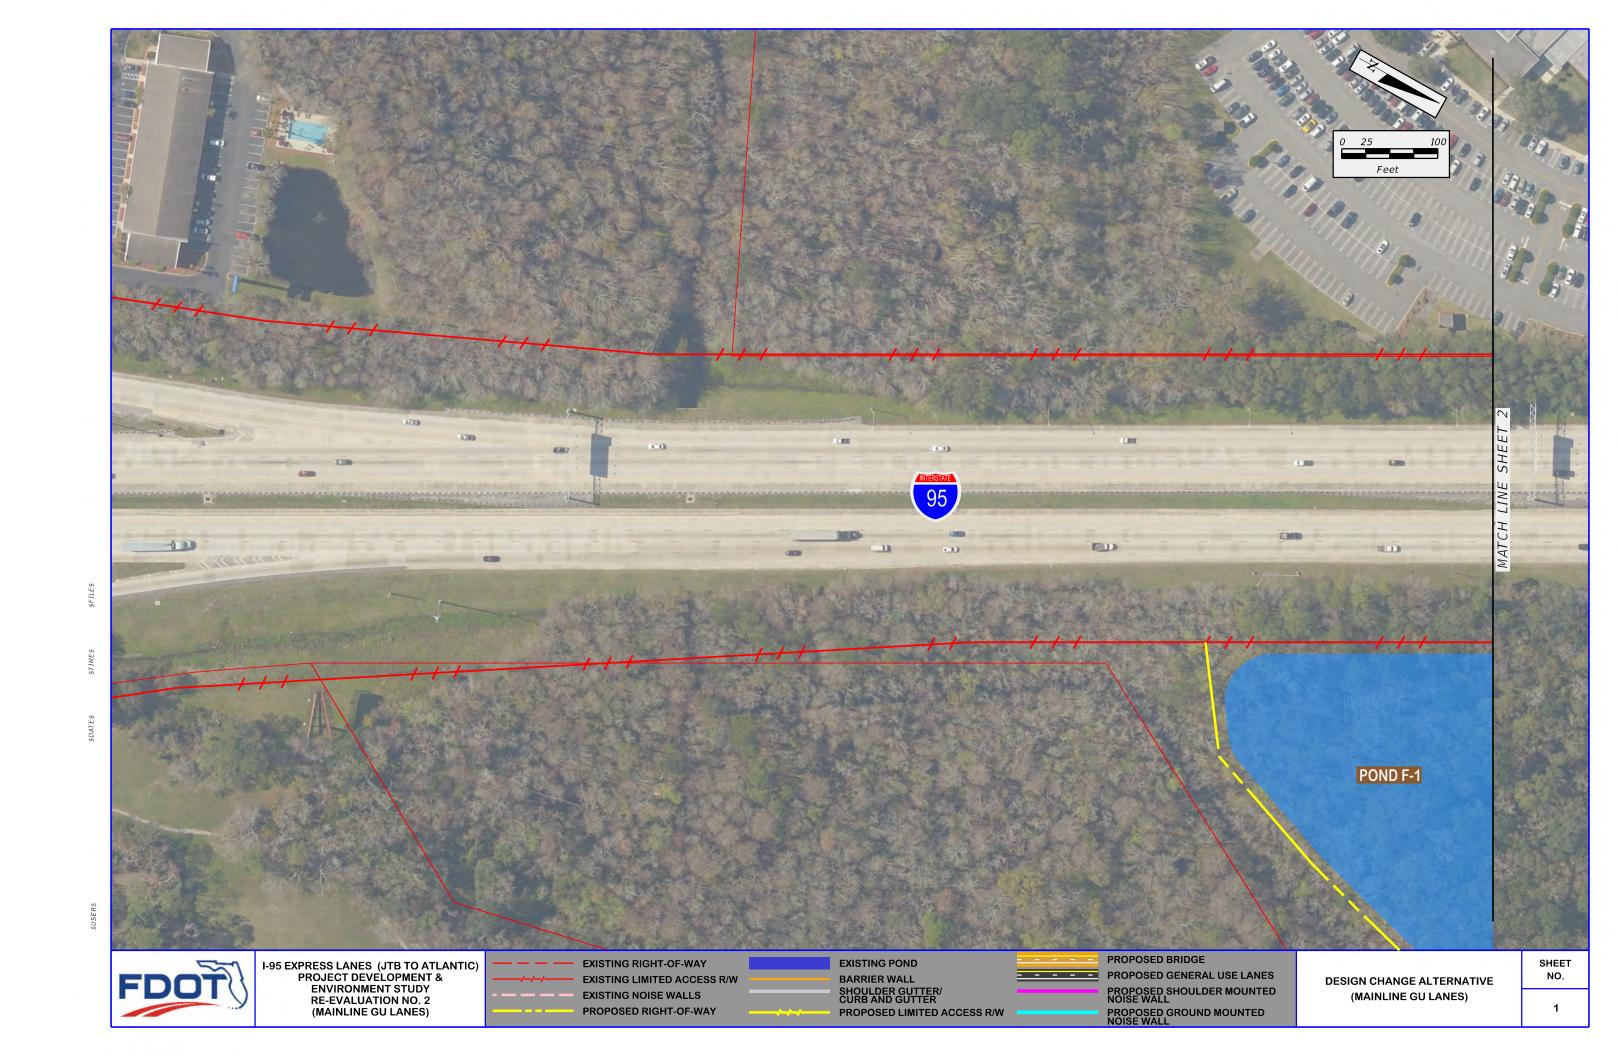

## DESIGN CHANGE ALTERNATIVE (MAINLINE GU LANES)

SHEET NO.

I-95 EXPRESS LANES (JTB TO ATLANTIC)
PROJECT DEVELOPMENT &
ENVIRONMENT STUDY
RE-EVALUATION NO. 2
(MAINLINE GU LANES)

**EXISTING NOISE WALLS** PROPOSED RIGHT-OF-WAY

BARRIER WALL SHOULDER GUTTER/ CURB AND GUTTER PROPOSED LIMITED ACCESS R/W PROPOSED SHOULDER MOUNTED NOISE WALL PROPOSED GROUND MOUNTED NOISE WALL

(MAINLINE GU LANES)

28

**EXISTING NOISE WALLS** PROPOSED RIGHT-OF-WAY