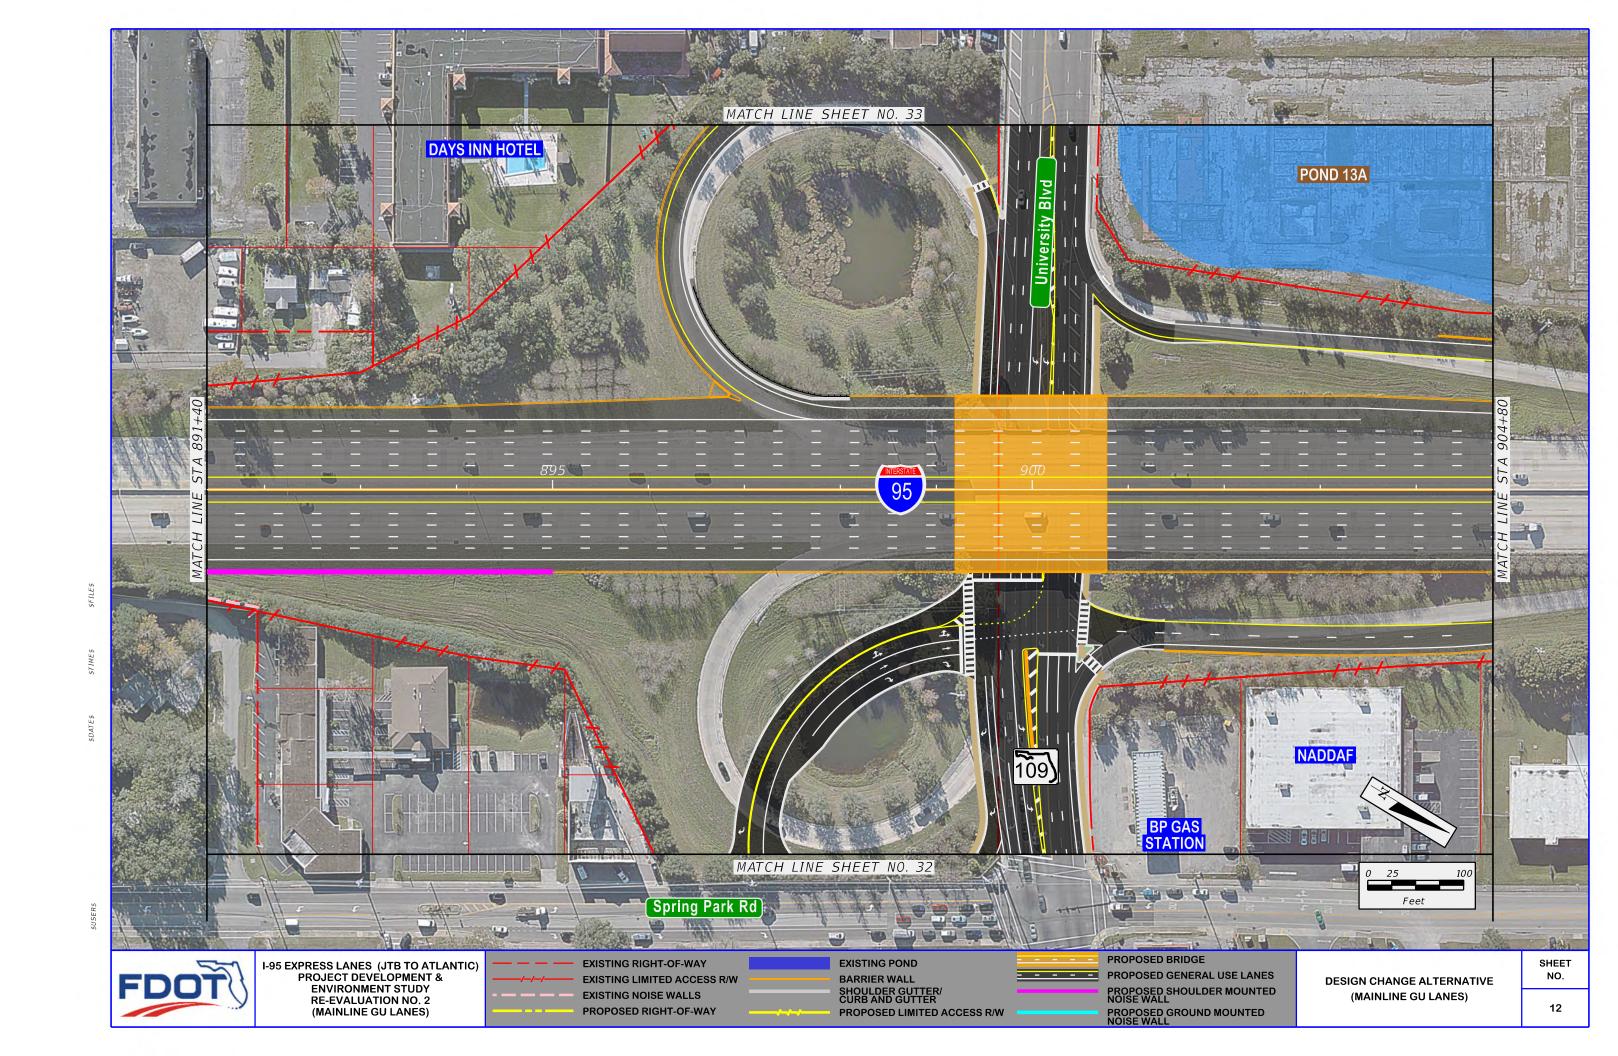

EXISTING RIGHT-OF-WAY
EXISTING LIMITED ACCESS R/W
EXISTING NOISE WALLS
PROPOSED RIGHT-OF-WAY

BARRIER WALL
SHOULDER GUTTER/
CURB AND GUTTER
PROPOSED LIMITED ACCESS R/W

PROPOSED BRIDGE
PROPOSED GENERAL USE LANES
PROPOSED SHOULDER MOUNTED
NOISE WALL
PROPOSED GROUND MOUNTED
NOISE WALL