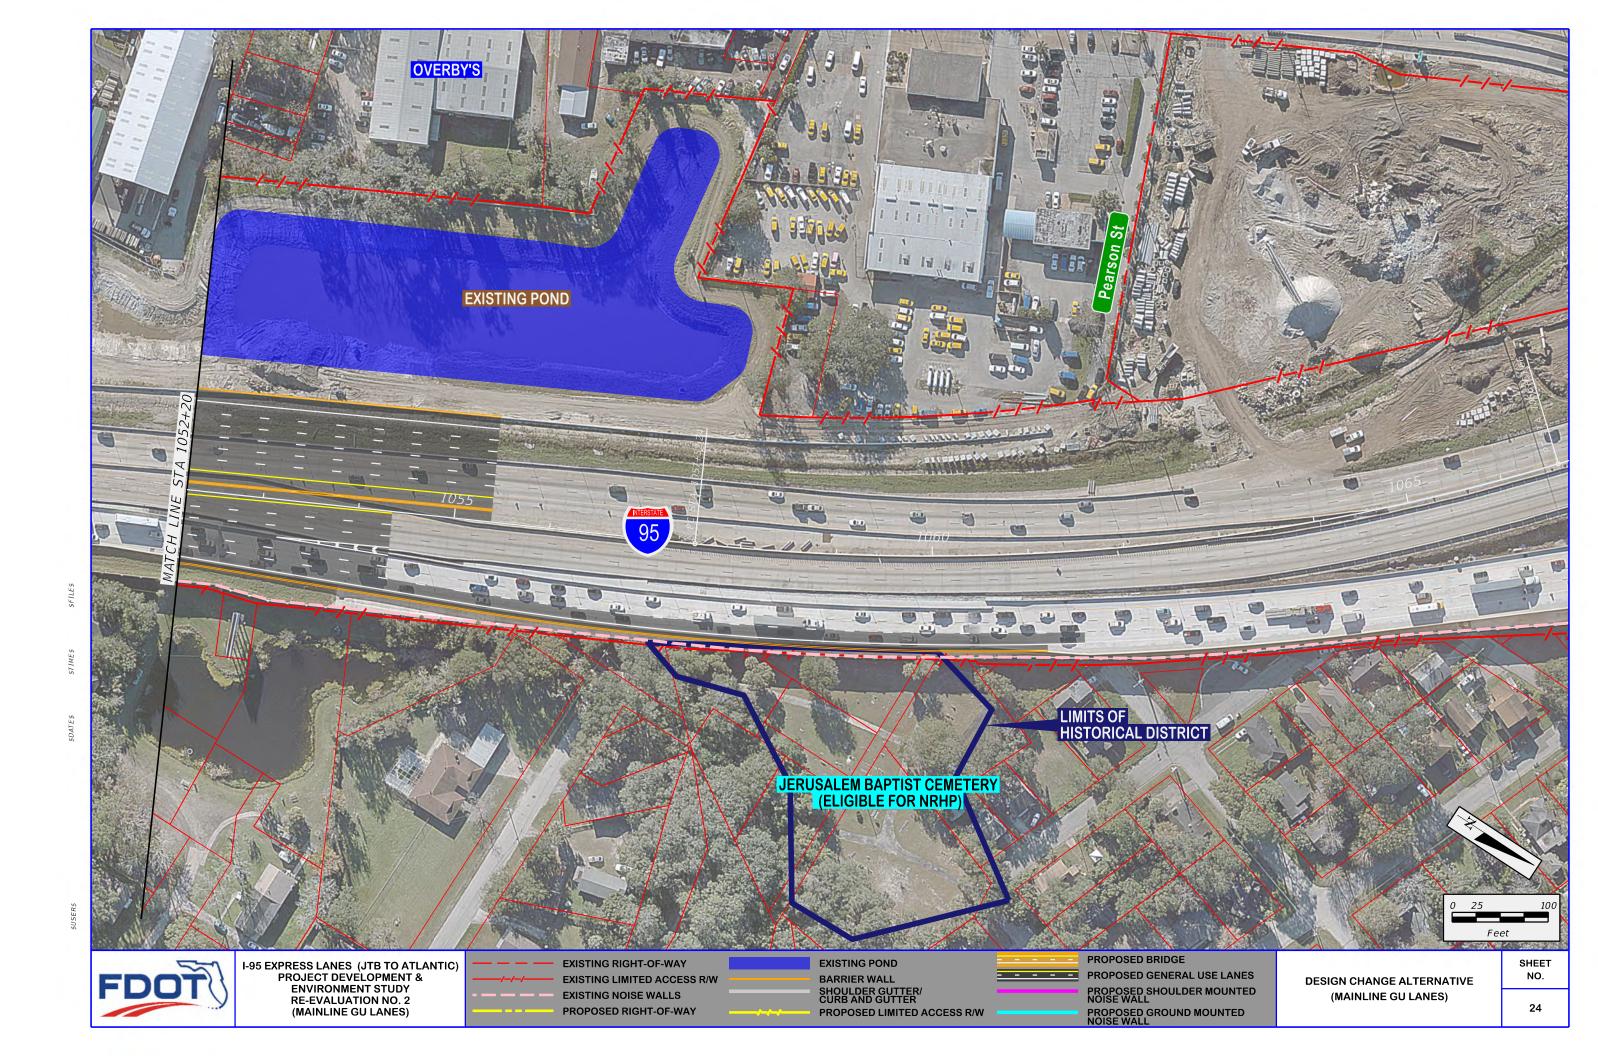

## DESIGN CHANGE ALTERNATIVE (MAINLINE GU LANES)



SHEET NO.

























































I-95 EXPRESS LANES (JTB TO ATLANTIC)
PROJECT DEVELOPMENT &
ENVIRONMENT STUDY
RE-EVALUATION NO. 2
(MAINLINE GU LANES)

**EXISTING NOISE WALLS** PROPOSED RIGHT-OF-WAY

BARRIER WALL SHOULDER GUTTER/ CURB AND GUTTER PROPOSED LIMITED ACCESS R/W PROPOSED SHOULDER MOUNTED NOISE WALL PROPOSED GROUND MOUNTED NOISE WALL

(MAINLINE GU LANES)

28





**EXISTING NOISE WALLS** PROPOSED RIGHT-OF-WAY

BARRIER WALL SHOULDER GUTTER/ CURB AND GUTTER PROPOSED LIMITED ACCESS R/W PROPOSED SHOULDER MOUNTED NOISE WALL

(MAINLINE GU LANES)

SHEET

30





R\$

FDOT

I-95 EXPRESS LANES (JTB TO ATLANTIC)
PROJECT DEVELOPMENT &
ENVIRONMENT STUDY
RE-EVALUATION NO. 2
(MAINLINE GU LANES)

EXISTING RIGHT-OF-WAY
EXISTING LIMITED ACCESS R/W
EXISTING NOISE WALLS
PROPOSED RIGHT-OF-WAY

BARRIER WALL
SHOULDER GUTTER/