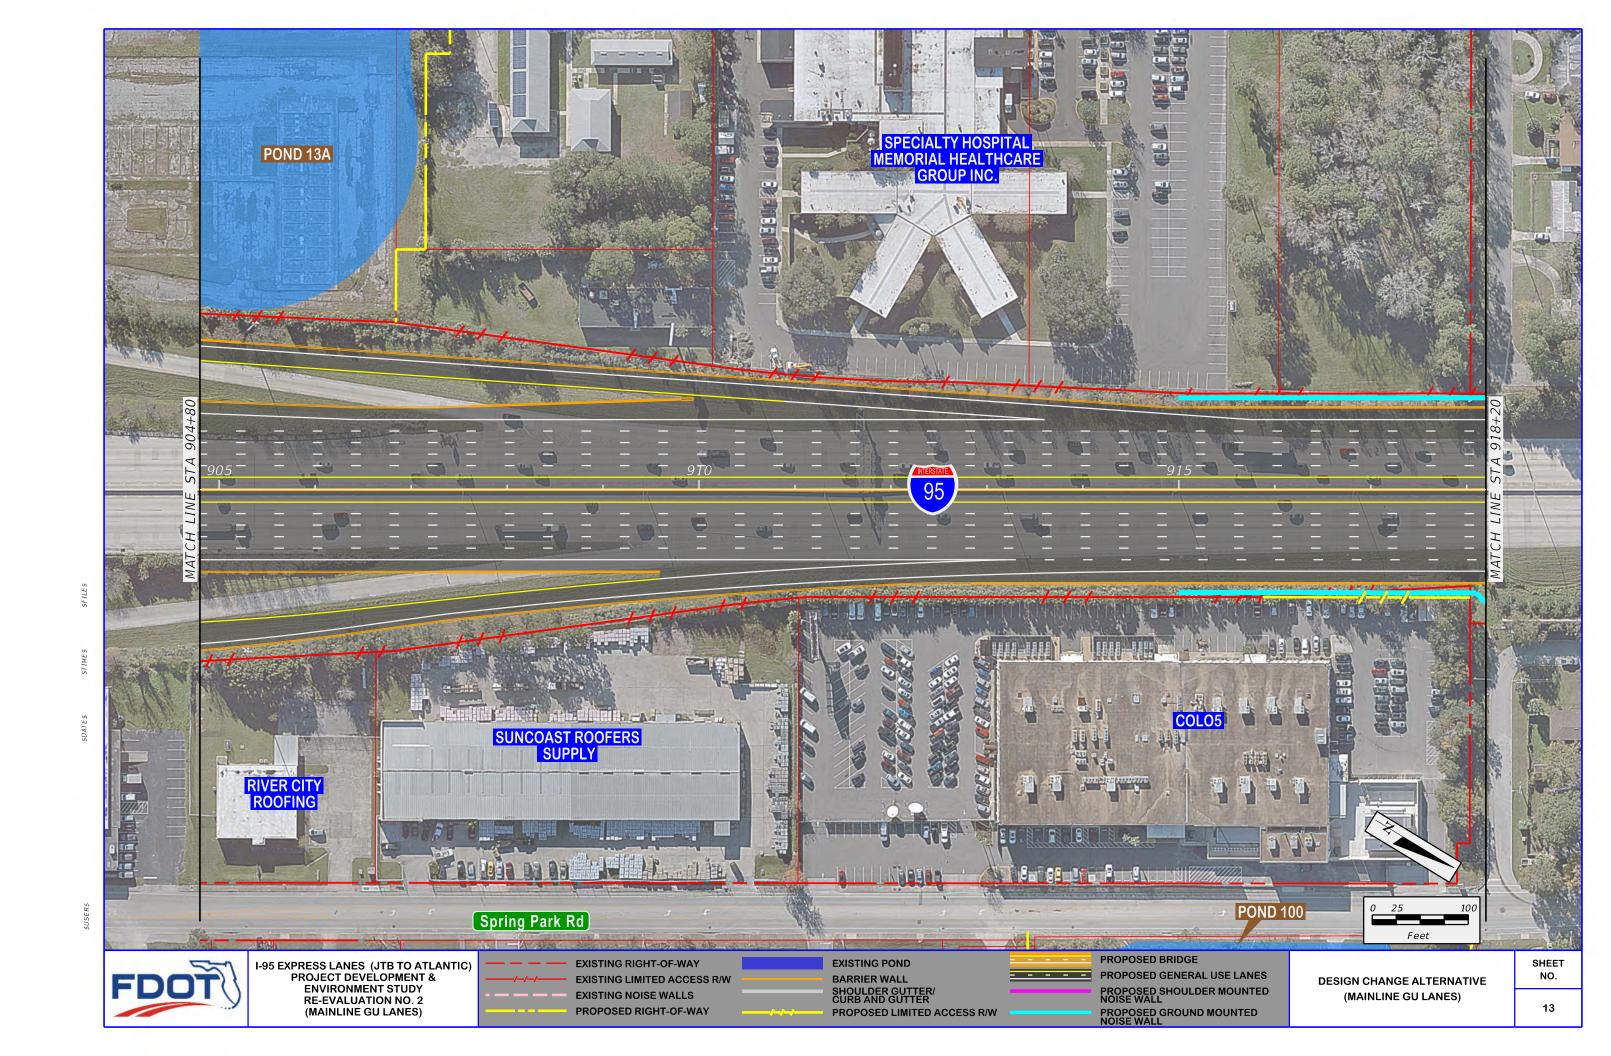

EXISTING RIGHT-OF-WAY
EXISTING LIMITED ACCESS R/W
EXISTING NOISE WALLS
PROPOSED RIGHT-OF-WAY

BARRIER WALL
SHOULDER GUTTER/
CURB AND GUTTER
PROPOSED LIMITED ACCESS R/W

PROPOSED BRIDGE
PROPOSED GENERAL USE LANES
PROPOSED SHOULDER MOUNTED
NOISE WALL
PROPOSED GROUND MOUNTED
NOISE WALL