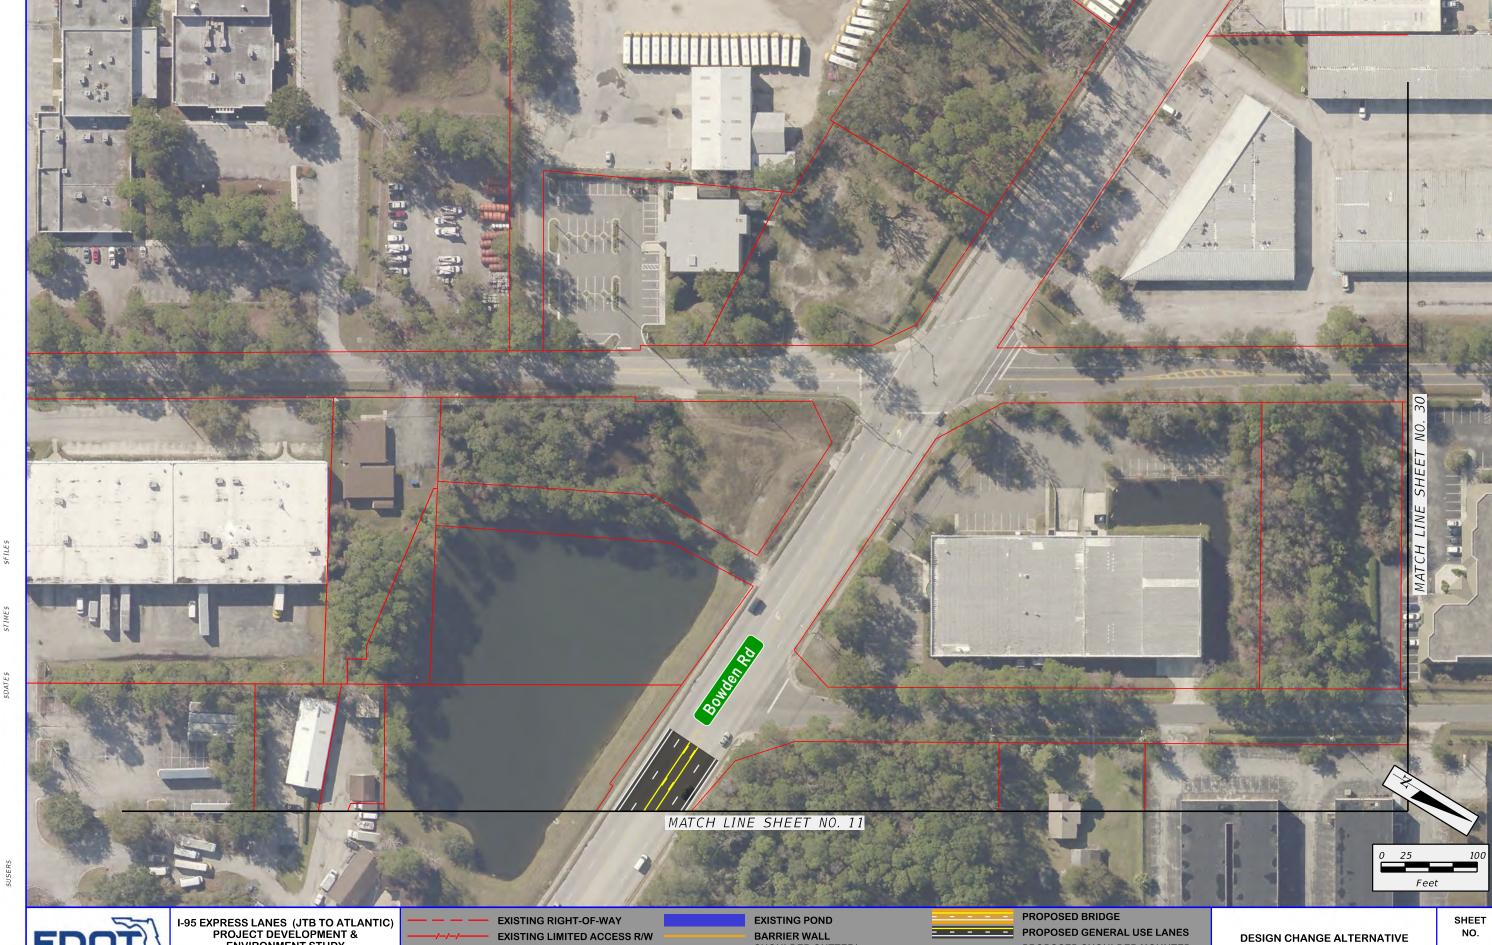

## DESIGN CHANGE ALTERNATIVE (MAINLINE GU LANES)

SHEET NO.

I-95 EXPRESS LANES (JTB TO ATLANTIC)
PROJECT DEVELOPMENT &
ENVIRONMENT STUDY
RE-EVALUATION NO. 2
(MAINLINE GU LANES)

**EXISTING NOISE WALLS** PROPOSED RIGHT-OF-WAY

BARRIER WALL SHOULDER GUTTER/ CURB AND GUTTER PROPOSED LIMITED ACCESS R/W PROPOSED SHOULDER MOUNTED NOISE WALL PROPOSED GROUND MOUNTED NOISE WALL

(MAINLINE GU LANES)

28

**EXISTING NOISE WALLS** PROPOSED RIGHT-OF-WAY