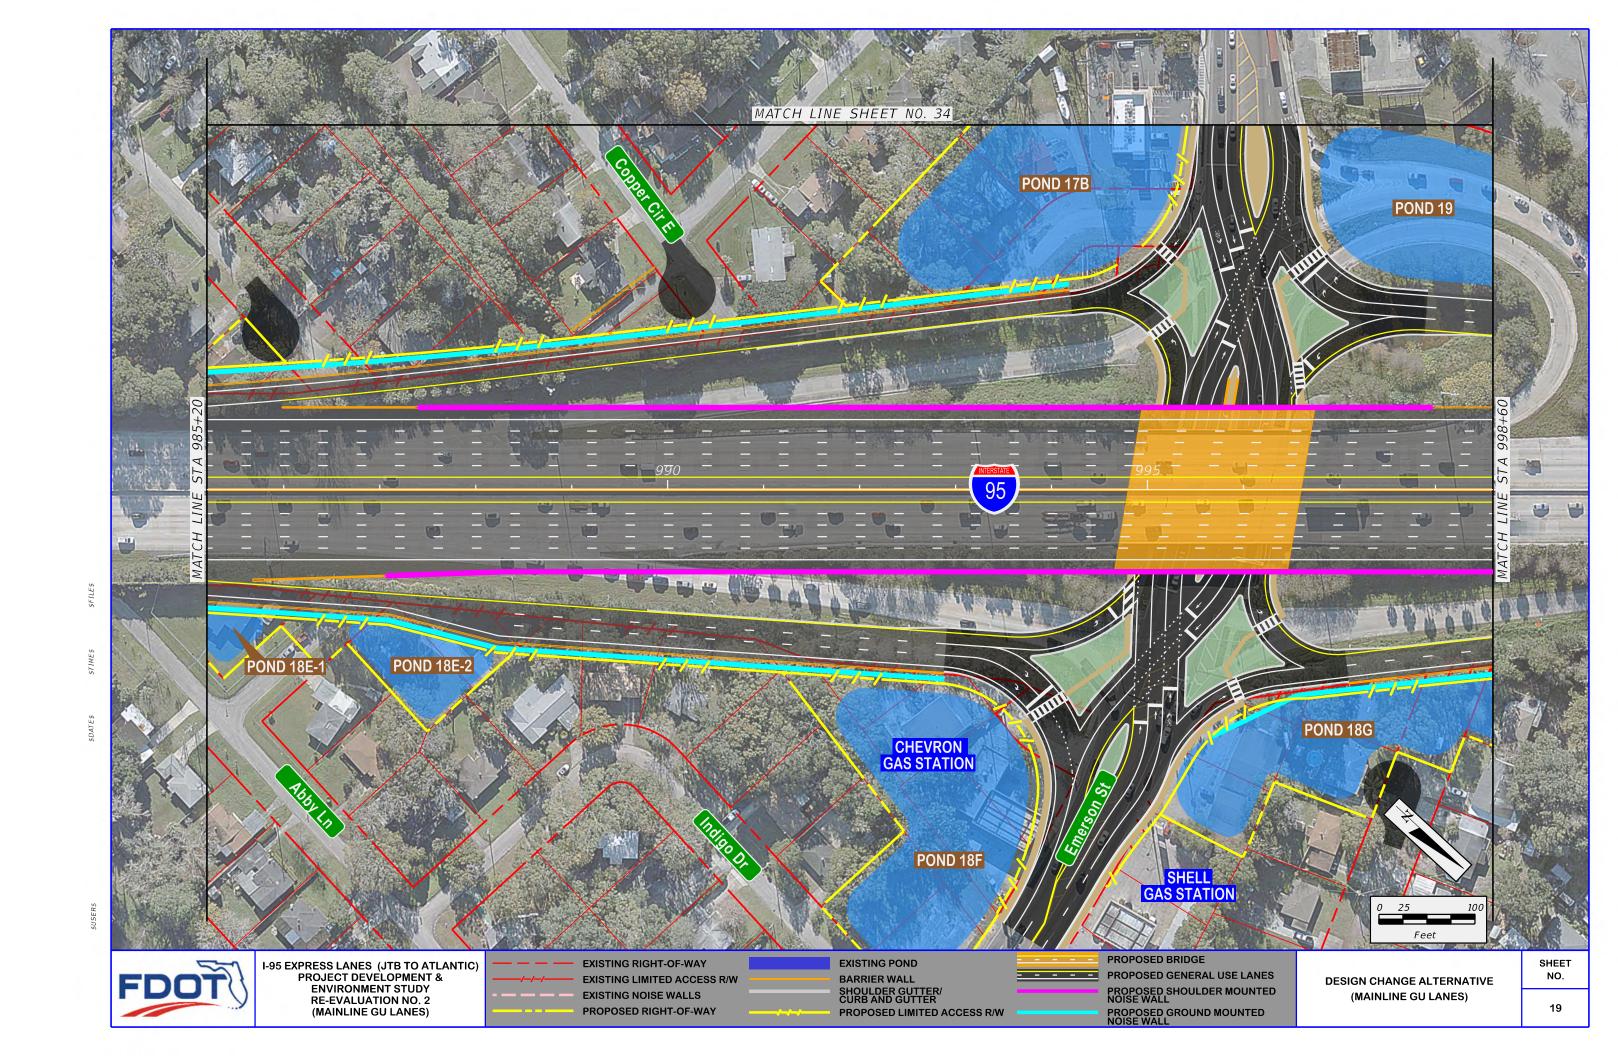

EXISTING RIGHT-OF-WAY
EXISTING LIMITED ACCESS R/W
EXISTING NOISE WALLS
PROPOSED RIGHT-OF-WAY

BARRIER WALL
SHOULDER GUTTER/
CURB AND GUTTER
PROPOSED LIMITED ACCESS R/W

PROPOSED BRIDGE
PROPOSED GENERAL USE LANES
PROPOSED SHOULDER MOUNTED
NOISE WALL
PROPOSED GROUND MOUNTED
NOISE WALL

DESIGN CHANGE ALTERNATIVE (MAINLINE GU LANES)

NO.

32