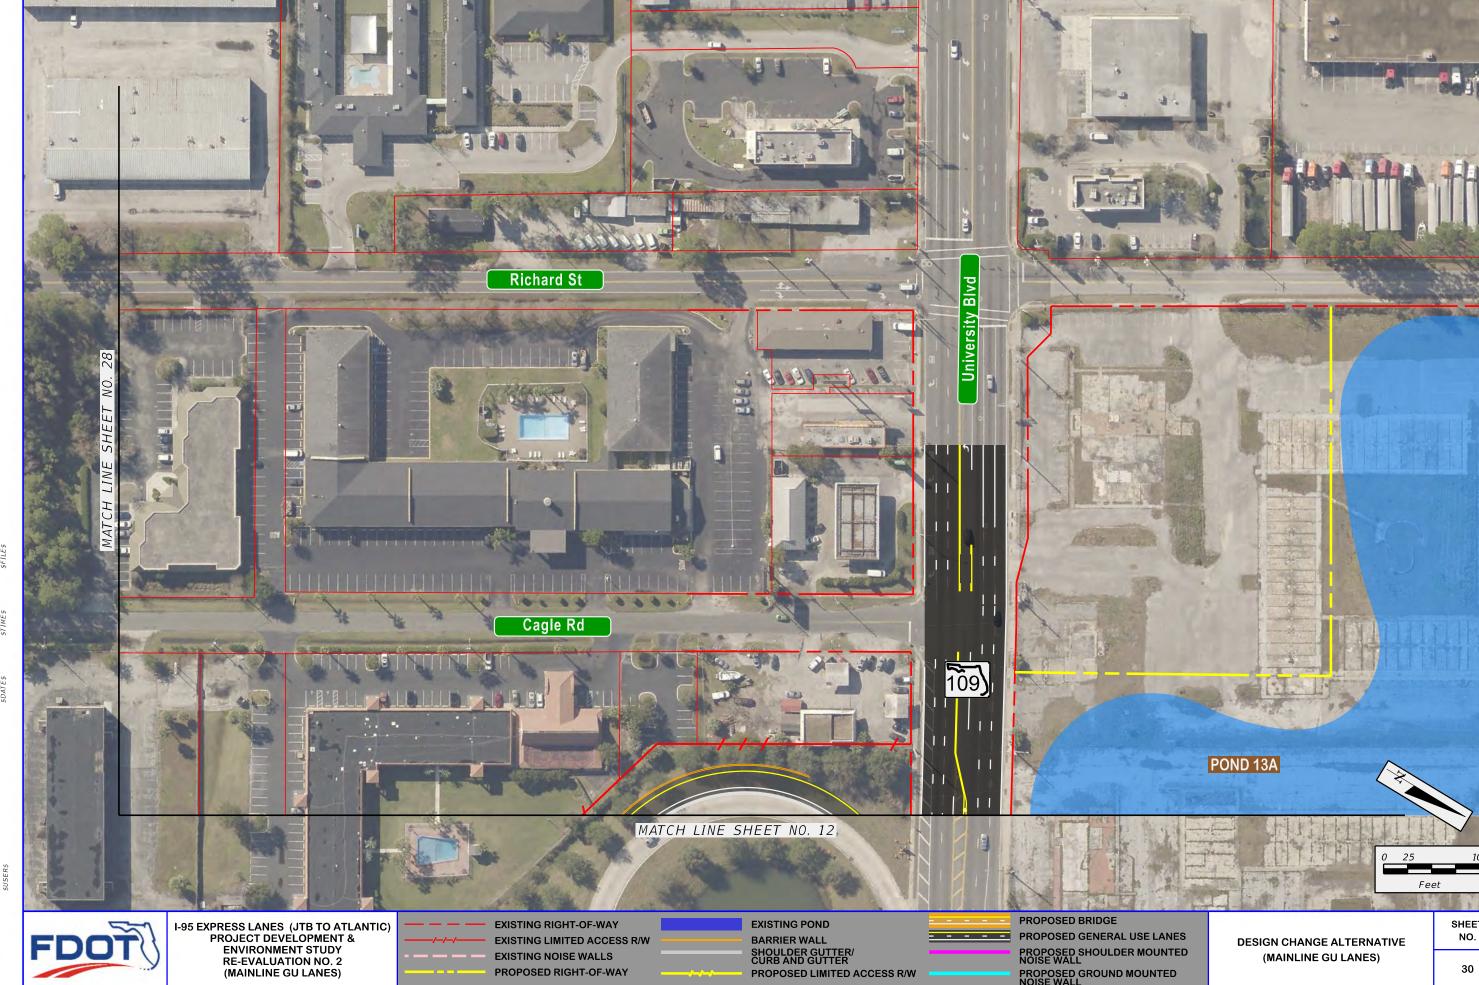

BARRIER WALL SHOULDER GUTTER/ CURB AND GUTTER PROPOSED LIMITED ACCESS R/W PROPOSED SHOULDER MOUNTED NOISE WALL

(MAINLINE GU LANES)

SHEET

30

R\$

FDOT

I-95 EXPRESS LANES (JTB TO ATLANTIC)
PROJECT DEVELOPMENT &
ENVIRONMENT STUDY
RE-EVALUATION NO. 2
(MAINLINE GU LANES)